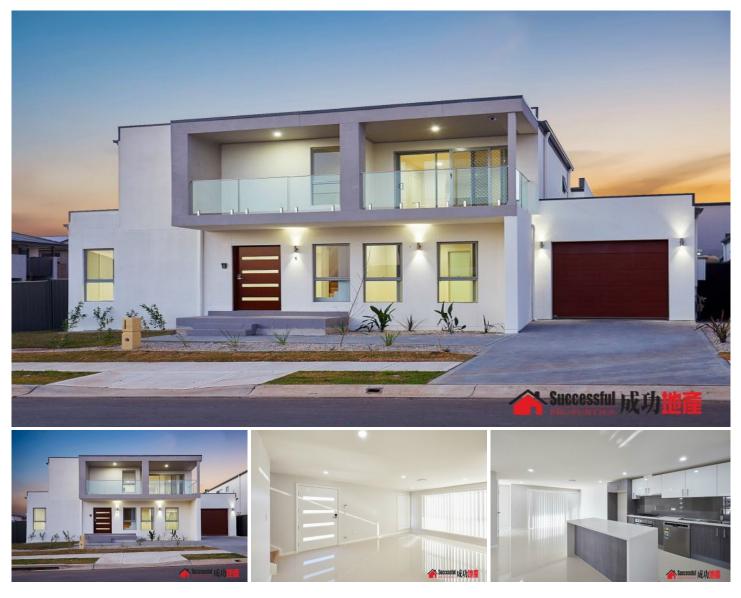

## **1 Borg Street The Ponds NSW**

Beautiful Duplex with exceptional quality and elegant presentation for lease located in premier position close to schools, shopping centres and traffics.

Features:

- Flexible layout creates a selections of spacious living zones
- 4 spacious bedrooms and 3 bathrooms
- Guest room downstairs with separate bathroom
- King size master bedroom with W.I.R. and good size balcony
- State of art-fittings, qualities appliances, timber floor
- Video intercom, alarm system and deducted air conditioning
- Single lock-up garages with internal access
- Minutes walking distance to New Tallawong Road Station
- Around 5 mins driving distance to the Ponds Shopping Centre, Stanhope

## 4 🛤 3 🚔 1 🚘

View : https://www.spgr.com.au/6175370