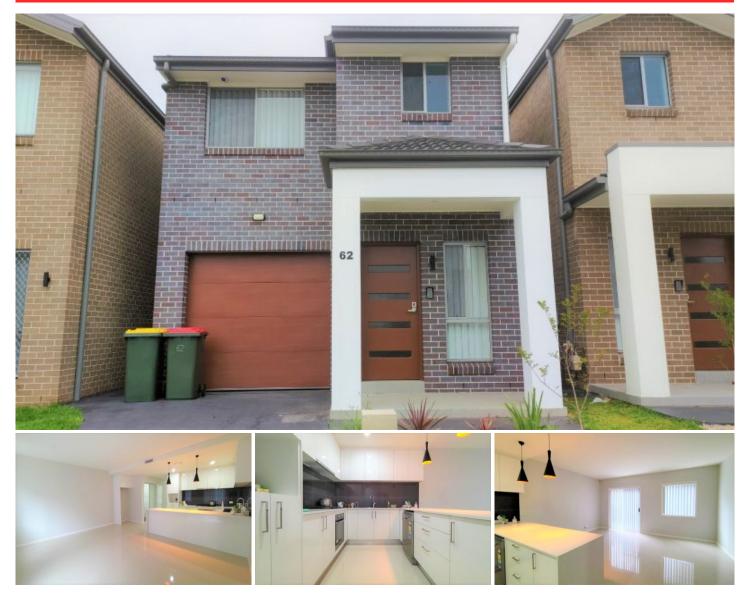

## 62 Westbrook Circuit Marsden Park NSW

Please click "Contact Agent/Book An Inspection" to arrange private inspection for this property.

3 Bedroom residence located less than 10 minutes drive to lifestyle amenities like Costco wholesale center, Food and cafe outlets and IKEA. Features?

- Tiled flooring at downstairs living areas
- Modern Open plan kitchen and dining area
- Carpet flooring to all bedrooms

- En suite to master bedroom, mirrored wardrobes in bedrooms

- Striking gas cooking kitchen offer stone bench top & stainless steel appliances
- Single remote garage with internal access
- Internal laundry
- Video intercom and security alarm system