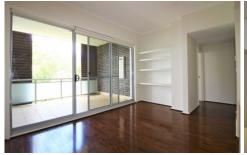

## Features:

- 2 Bedrooms with study
- Gas cooking kitchen, dishwasher, oven
- Wooden laminate flooring
- Living with access to a spacious balcony
- Balcony with view of greenery and reserve

2 🔄 2 🚰 1 🖨