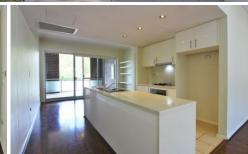

## Features:

- 2 Bedrooms with study
- Gas cooking kitchen, dishwasher, oven
- Wooden laminate flooring
- Living with access to a spacious balcony
- Balcony with view of greenery and reserve

2 🔄 2 🚰 1 🖨