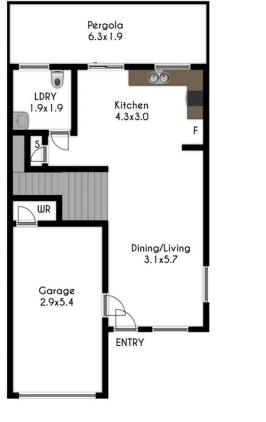

## 4 🛤 2 🚔 2 🚘

Price : \$ 646,000

View : https://www.spgr.com.au/6250249

GROUND FLOOR

FIRST FLOOR

DISCLAIMER: Whilst we deem this information to be reliable, we cannot guarantee its accuracy and accept no responsibility for such. Interested persons should rely on their own enquiries.