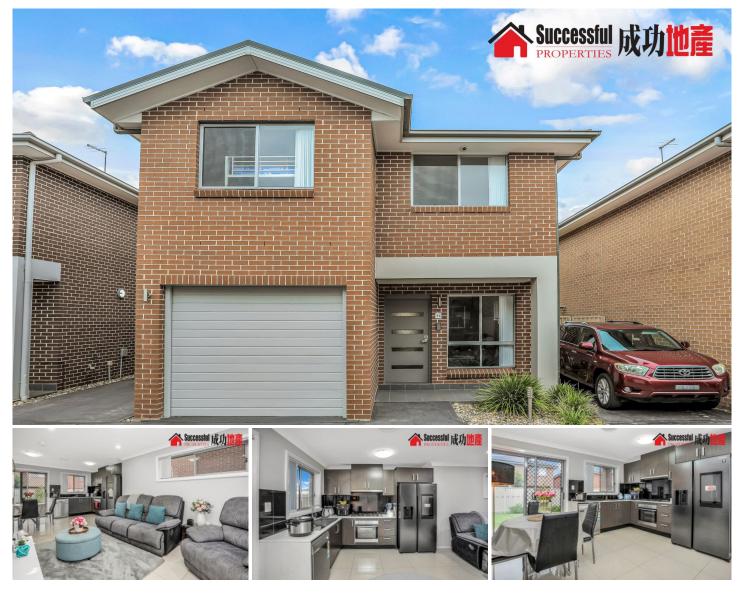

## 14 Sonoran Glade Plumpton NSW

Feature packed freestanding 4 bedroom townhouse is located in a peaceful and friendly community. Only around 10 mins driving distance to Costco Marsden Park and business Park, 5 mins driving distance to Rooty Hill train station. Ideal for family who are after an affordable home in a private and convenient area and also the discerning investors.

## Features:

- 4 spacious bedrooms with mirror finish built-in robes
- Ensuite to the main bedroom
- Stone bench tops and gas cooktop
- Stainless steel kitchen appliances including dishwasher
- Polished floor tiles to living and kitchen area
- Gas hot water system, window furnishings, alarm system
- Single garage with automatic roller door plus one extra

## 4 🛤 2 🚔 2 🚘

Price : \$ 646,000

View : https://www.spgr.com.au/6250249

GROUND FLOOR

FIRST FLOOR

DISCLAIMER: Whilst we deem this information to be reliable, we cannot guarantee its accuracy and accept no responsibility for such. Interested persons should rely on their own enquiries.