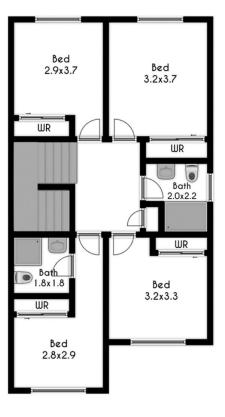

## 4 🛤 2 🚔 2 🚘

Price : \$ 646,000

View : https://www.spgr.com.au/6250249

GROUND FLOOR

FIRST FLOOR

DISCLAIMER: Whilst we deem this information to be reliable, we cannot guarantee its accuracy and accept no responsibility for such. Interested persons should rely on their own enquiries.