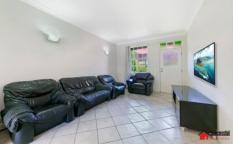

## Features:

- Built-in robes to all rooms
- Separate lounge and dining with air-con
- Electric cooking
- Tiles downstairs and timber floor upstairs
- Balcony off main bedroom,
- Art decor bathroom
- Internal laundry with 2sed toilet.
- Private low maintenance courtyard
- Automatic lock up garage.