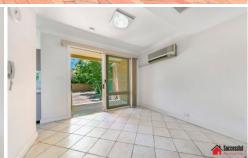

## Features:

- Built-in robes to all rooms
- Separate lounge and dining with air-con
- Electric cooking
- Tiles downstairs and timber floor upstairs
- Balcony off main bedroom,
- Art decor bathroom
- Internal laundry with 2sed toilet.
- Private low maintenance courtyard
- Automatic lock up garage.