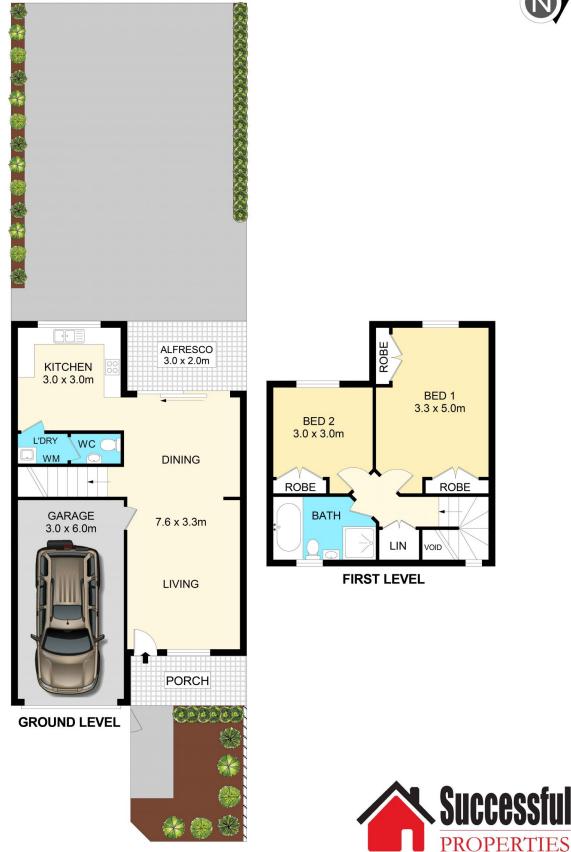

## 13/178-188 Fowler Road Guildford NSW

2 Bedroom townhouse in a well-kept complex with plenty of character. With large living area and lovely size yard.

Short walk to local shops and schools. 15 min walk from Guildford Train Station and within 10 min drive from Stockland Merrylands Shopping Centre and Fairfield Forum Shopping Centre.

## Features:

- Built-in robes to all rooms
- Separate lounge and dining with air-con
- Electric cooking
- Tiles downstairs and timber floor upstairs
- Balcony off main bedroom,
- Art decor bathroom
- Internal laundry with 2sed toilet.
- Private low maintenance courtyard
- Automatic lock up garage.