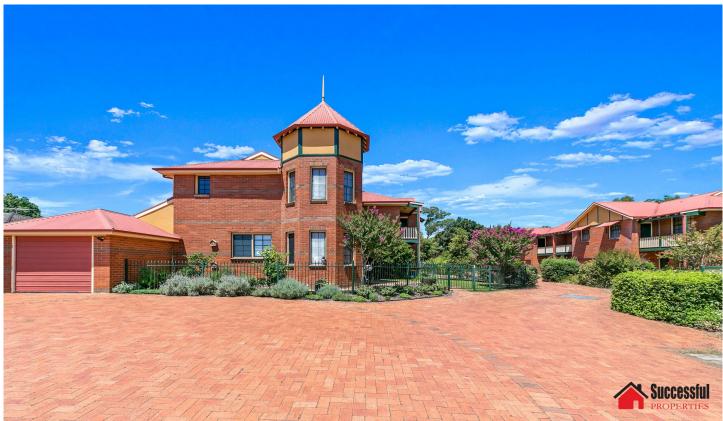

## 13/178-188 Fowler Road Guildford NSW

2 Bedroom townhouse in a well-kept complex with plenty of character. With large living area and lovely size yard.

Short walk to local shops and schools. 15 min walk from Guildford Train Station and within 10 min drive from Stockland Merrylands Shopping Centre and Fairfield Forum Shopping Centre.

## Features:

- Built-in robes to all rooms
- Separate lounge and dining with air-con
- Electric cooking
- Tiles downstairs and timber floor upstairs
- Balcony off main bedroom,
- Art decor bathroom
- Internal laundry with 2sed toilet.
- Private low maintenance courtyard
- Automatic lock up garage.