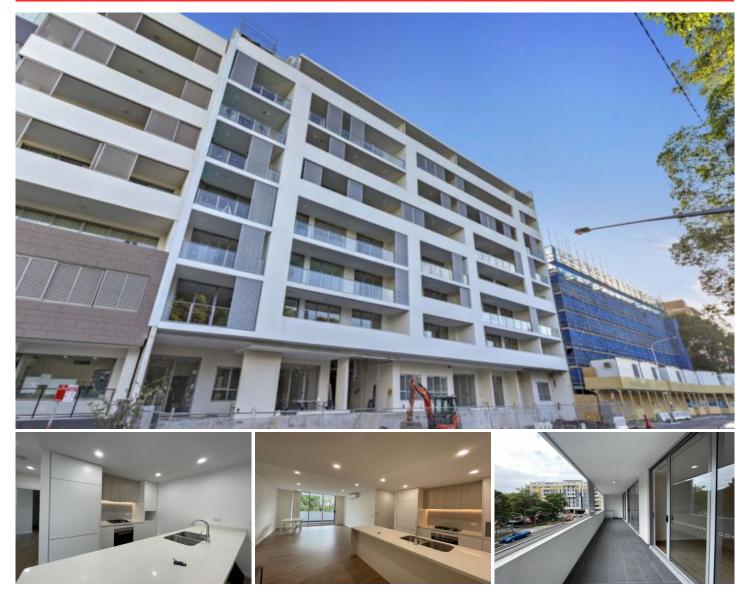

## A102/15 Guess Avenue Wolli Creek NSW

This 2 bedroom apartment located on the first level offers contemporary living and convenience at your doorstep. It is a short distance to cafes, parks, gardens, gyms and other lifestyle amenities.

Features

- Spacious open plan living area, balcony access from living area
- Generous size 2 bedrooms, WIR in master
- Great quality finishes and fittings with Borsh brand appliance, fridge and
- washing machine
- Wooden laminate flooring to all areas
- Modern design bathrooms
- Built in mirrored wardrobes in bedrooms
- Air conditioning
- BBQ facilities within the complex courtyard
- Secured car parking