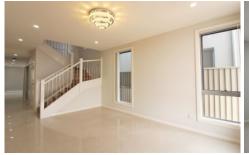

? Gourmet kitchen with oven, gas cooktop, Caesarstone benches and

sleek cabinetry

? Open plan casual family and meals area flooded with natural light adjoins

kitchen

? Spacious bedrooms all fitted with mirrored built-in wardrobes, timber

flooring

? Spacious size master with ensuite

5 🛌 3 🟪 2 🚘

View: https://www.spgr.com.au/6316415