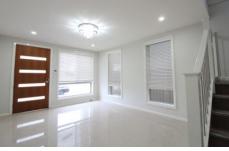

? Gourmet kitchen with oven, gas cooktop, Caesarstone benches and

sleek cabinetry

? Open plan casual family and meals area flooded with natural light adjoins

kitchen

? Spacious bedrooms all fitted with mirrored built-in wardrobes, timber

flooring

? Spacious size master with ensuite

5 🛌 3 🟪 2 🚘

View: https://www.spgr.com.au/6316415