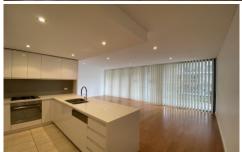

Beautifully finished and with plenty of open space living, features includes:

- Two bedrooms plus study
- Timber flooring with modern gas cooking kitchen
- Open plan living and dining leads out to a big balcony
- Two bedrooms leads out another East facing balcony
- Fully tiled bathrooms with quality fixtures and fittings