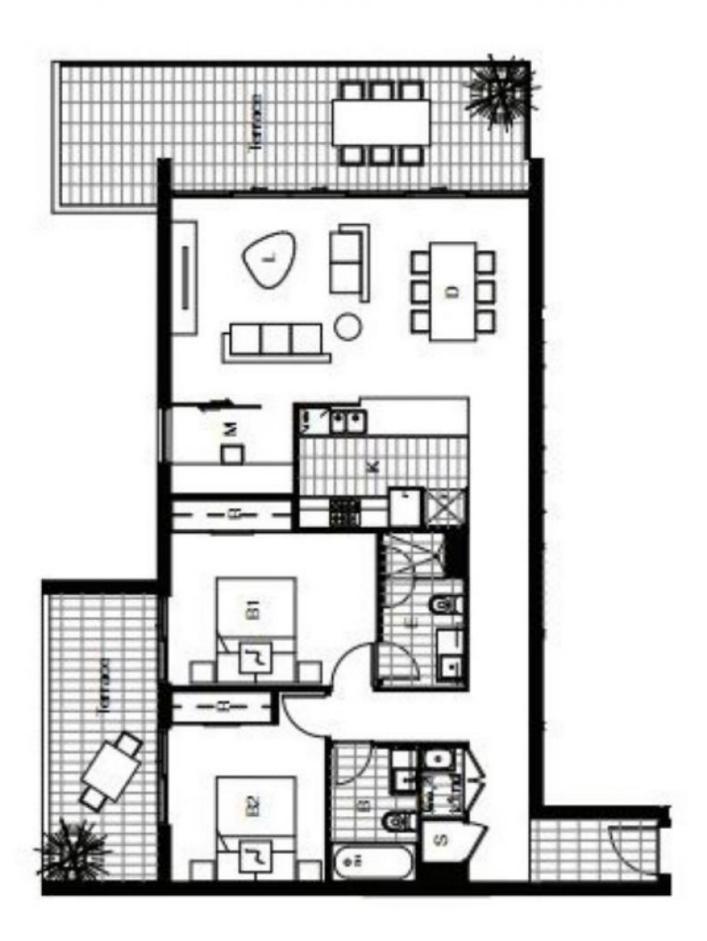

## 514/42 Shoreline Drive Rhodes NSW

Located in the waterfront complex, within walking distance to a host of conveniences and transport. This apartment is placed in the most convenient locale of Rhodes. Near to the waterfront cafes, restaurants, and the footbridge to future Wentworth point Marina Square Shopping Centre, and buses and trains to the CBD, if offers convenient living at your doorstep.

Beautifully finished and with plenty of open space living, features includes:

- Two bedrooms plus study
- Timber flooring with modern gas cooking kitchen
- Open plan living and dining leads out to a big balcony
- Two bedrooms leads out another East facing balcony
- Fully tiled bathrooms with quality fixtures and fittings

2 🕒 2 🖺 1 🖨

View: https://www.spgr.com.au/6324277