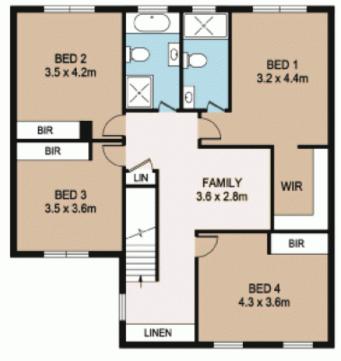

## Features:

- Spacious open style living and dining area easily connecting to the large alfresco.

- 5 oversized bedrooms all with built - ins and master with walk - in robe and ensuite.

- 4 bedrooms, 2 bathrooms upstairs with extra family area and storage.

- 1 bedroom, 1 bathroom ground floor with separate laundry room.

Price : \$ 835,000 View : https://www.spgr.com.au/6325497

Wenzhuo (alice) Wang 0432182273

FIRST FLOOR

GROUND FLOOR