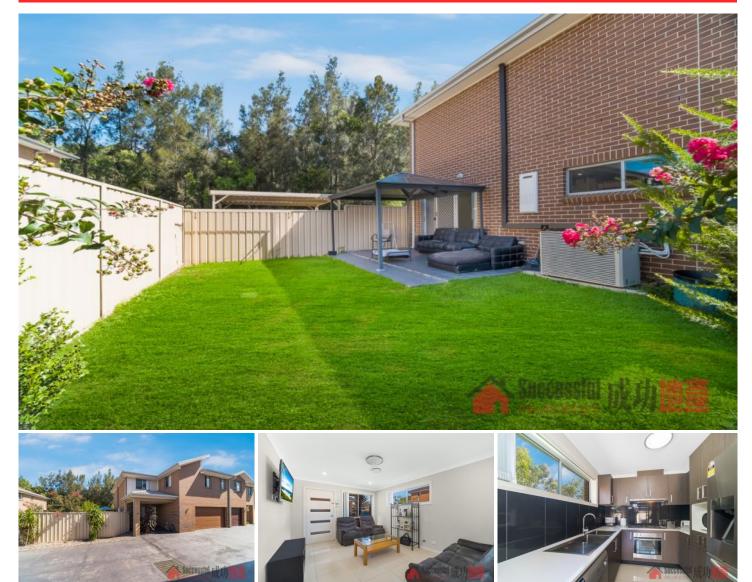

## 15 Emblica Glade Kellyville Ridge NSW

Enjoying this fantastic 5 bedrooms townhouse in the heart of Kellyville Ridge.

Offering the sunny north facing entry and convenient lifestyle. Superbly positioned within walking distance of Stanhope Village, Leisure Centre Stanhope, John Palmer Public School, public bus, local parks and easy access to Kellyville Metro Station, Rouse Hill Town Centre. Perfect for a growing family, an investor or first home buyers.

## Features:

- Spacious open style living and dining area easily connecting to the large alfresco.

- 5 oversized bedrooms all with built - ins and master with walk - in robe and ensuite.

- 4 bedrooms, 2 bathrooms upstairs with extra family area and storage.

- 1 bedroom, 1 bathroom ground floor with separate laundry room.

Price : \$ 835,000 View : https://www.spgr.com.au/6325497

Wenzhuo (alice) Wang 0432182273

FIRST FLOOR

GROUND FLOOR