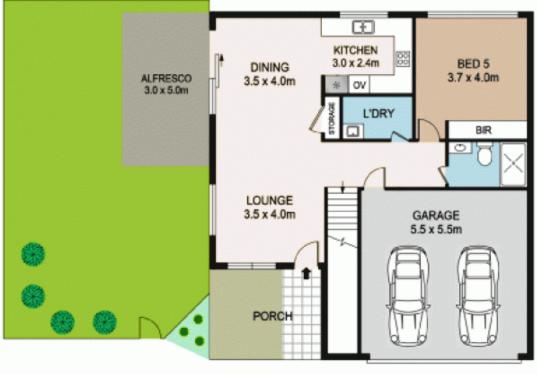

## Features:

- Spacious open style living and dining area easily connecting to the large alfresco.

- 5 oversized bedrooms all with built - ins and master with walk - in robe and ensuite.

- 4 bedrooms, 2 bathrooms upstairs with extra family area and storage.

- 1 bedroom, 1 bathroom ground floor with separate laundry room.

Price : \$ 835,000 View : https://www.spgr.com.au/6325497

Wenzhuo (alice) Wang 0432182273

FIRST FLOOR

GROUND FLOOR