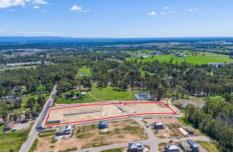

## Lot 39/160 Tallawong Road Rouse Hill NSW

Registered Land but Flexible settlement date up to mid 2023

Thriving on Rouse Hill offers a unique fusion of tranquillity, convenience and recreation coupled with astounding views in an elevated location close to transport, retail, educational facilities and recreational and business centres.

- Easy walk or short driving to Tallawong Metro Station
- Close to Rouse Hill Town Centre, The Ponds shopping precinct
- Close to Sydney Business Park (IKEA, Costco, Bunnings

Price: Flexible Settlement Date