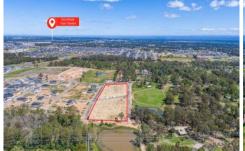

## Lot 39/160 Tallawong Road Rouse Hill NSW

Registered Land but Flexible settlement date up to mid 2023

Thriving on Rouse Hill offers a unique fusion of tranquillity, convenience and recreation coupled with astounding views in an elevated location close to transport, retail, educational facilities and recreational and business centres.

- Easy walk or short driving to Tallawong Metro Station
- Close to Rouse Hill Town Centre, The Ponds shopping precinct
- Close to Sydney Business Park (IKEA, Costco, Bunnings

Price: Flexible Settlement Date