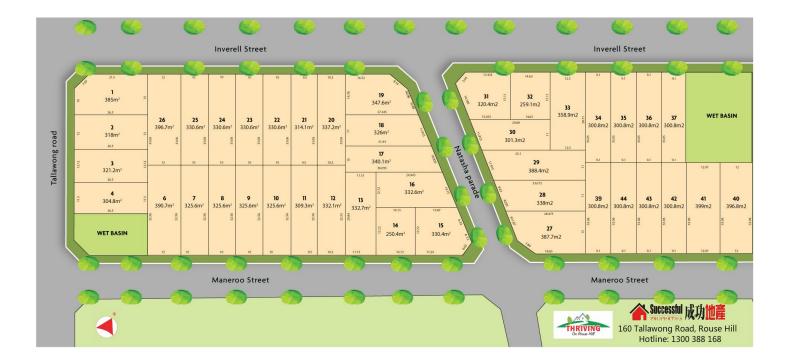

## Lot 39/160 Tallawong Road Rouse Hill NSW

Registered Land but Flexible settlement date up to mid 2023

Thriving on Rouse Hill offers a unique fusion of tranquillity, convenience and recreation coupled with astounding views in an elevated location close to transport, retail, educational facilities and recreational and business centres.