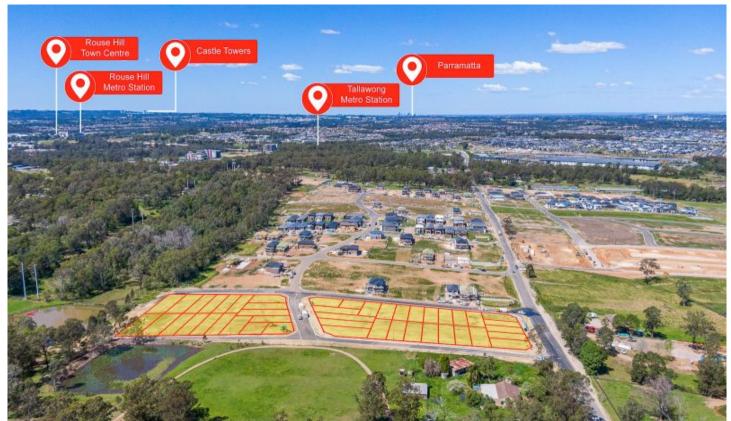

## Lot 39/160 Tallawong Road Rouse Hill NSW

Registered Land but Flexible settlement date up to mid 2023

Thriving on Rouse Hill offers a unique fusion of tranquillity, convenience and recreation coupled with astounding views in an elevated location close to transport, retail, educational facilities and recreational and business centres.

- Easy walk or short driving to Tallawong Metro Station
- Close to Rouse Hill Town Centre, The Ponds shopping precinct
- Close to Sydney Business Park (IKEA, Costco, Bunnings

Price: Flexible Settlement Date