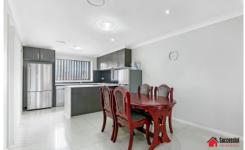

## **Features**

- Free standing four bedroom double story townhouse with balcony
- Concrete slab construction for first floor
- Spacious and sunny master bedroom with ensuite
- Built-in robe to all bedrooms
- Open plan living and kitchen space
- U shaped kitchen with gas cooking, stainless steel appliances and ample storage
- Actron Air Ducted Reverse Cycle Air Conditioning