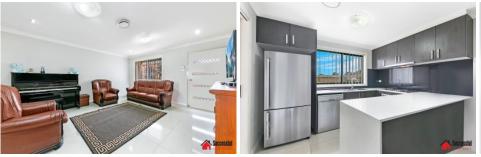

## **Features**

- Free standing four bedroom double story townhouse with balcony
- Concrete slab construction for first floor
- Spacious and sunny master bedroom with ensuite
- Built-in robe to all bedrooms
- Open plan living and kitchen space
- U shaped kitchen with gas cooking, stainless steel appliances and ample storage
- Actron Air Ducted Reverse Cycle Air Conditioning