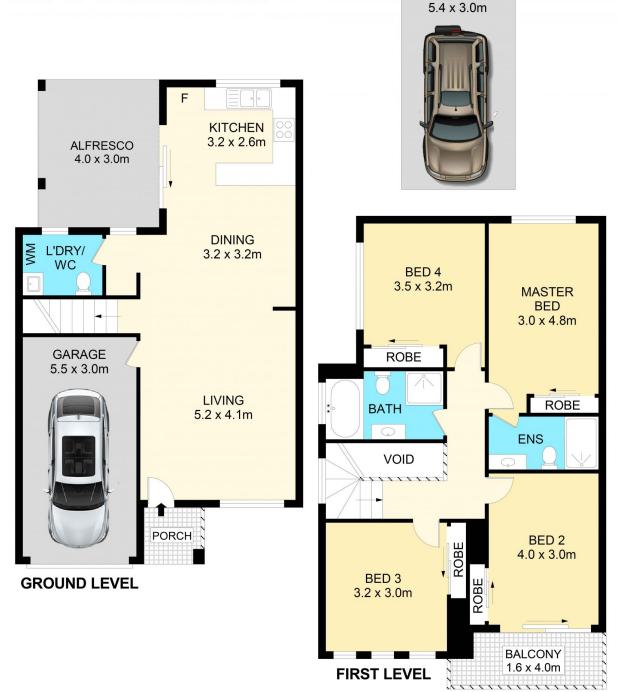

## **Features**

- Free standing four bedroom double story townhouse with balcony
- Concrete slab construction for first floor
- Spacious and sunny master bedroom with ensuite
- Built-in robe to all bedrooms
- Open plan living and kitchen space
- U shaped kitchen with gas cooking, stainless steel appliances and ample storage
- Actron Air Ducted Reverse Cycle Air Conditioning

4 🕒 2 🖺 1 🗬

**Price**: \$799,000

View: https://www.spgr.com.au/6380738

Jinping (emma) Zhang 9688 2097

Wenzhuo (alice) Wang 0432182273

**CARSPACE** 