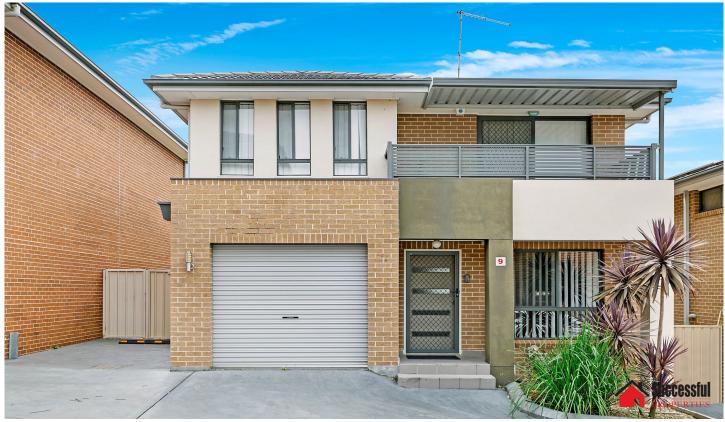

## 9/77-81 Metella Road Toongabbie NSW

Perfectly positioned in a well-maintained complex, the new owner of this bright townhouse will enjoy all of the benefits of this Toongabbie neighborhood. With walking distance to Toongabbie train station, Metella Road Public School, Shopping centre, parks and restaurants. This spacious townhouse is an excellent opportunity for first home buyers, downsizers and/or investors.

## **Features**

- Free standing four bedroom double story townhouse with balcony
- Concrete slab construction for first floor
- Spacious and sunny master bedroom with ensuite
- Built-in robe to all bedrooms
- Open plan living and kitchen space
- U shaped kitchen with gas cooking, stainless steel appliances and ample storage
- Actron Air Ducted Reverse Cycle Air Conditioning

## 9/81 Metella Road, Toongabbie