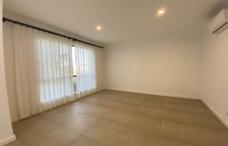

## Features include:

- Spacious Kitchen and dining with separate living area
- Built-in robes with mirror finish to all bedrooms
- En-suite to main bedroom
- Carpetted flooring to all bedrooms
- 2 contemporary bathrooms plus 3rd guest toilet downstairs
- Stone bench top & stainless steel appliances including dishwasher
- Gas cooking
- Floor tiles to living & kitchen zones
- Split air conditioner downstairs throughout, 1 split air conditioner in master