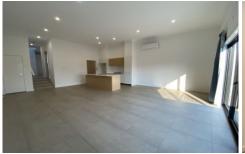

## Features include:

- Spacious Kitchen and dining with separate living area
- Built-in robes with mirror finish to all bedrooms
- En-suite to main bedroom
- Carpetted flooring to all bedrooms
- 2 contemporary bathrooms plus 3rd guest toilet downstairs
- Stone bench top & stainless steel appliances including dishwasher
- Gas cooking
- Floor tiles to living & kitchen zones
- Split air conditioner downstairs throughout, 1 split air conditioner in master