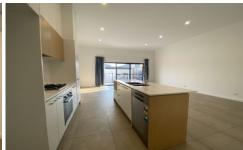

## Features include:

- Spacious Kitchen and dining with separate living area
- Built-in robes with mirror finish to all bedrooms
- En-suite to main bedroom
- Carpetted flooring to all bedrooms
- 2 contemporary bathrooms plus 3rd guest toilet downstairs
- Stone bench top & stainless steel appliances including dishwasher
- Gas cooking
- Floor tiles to living & kitchen zones
- Split air conditioner downstairs throughout, 1 split air conditioner in master