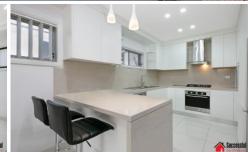

## Features:

- 4 bedrooms with built ins, en-suite with walk in robe and stylish enclosed balcony as a parents retreat.
- Spacious open plan family and meals area adjoins kitchen.
- Gourmet kitchen with Caesar stone, stainless steel gas cooktop and dishwasher.
- BBQ Ready full glass enclosed sunroom adjoins open living area for entertaining.
- Upstirs have study area.
- Fully tiled bathroom.
- Main bathroom, ensuite, third toilet and internal laundry all with window.