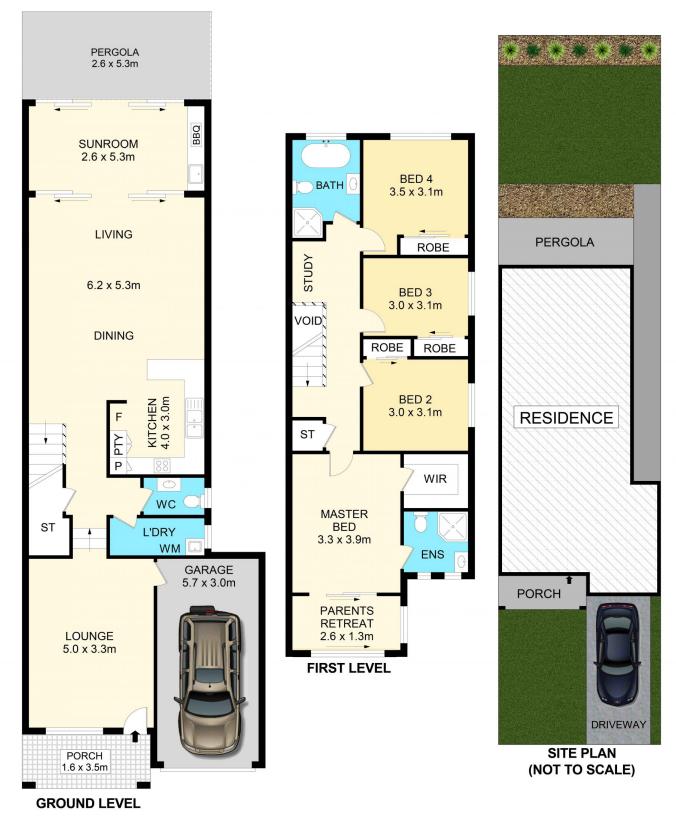

## 3 Wisdom Street Guildford West NSW

Only few year new duplex in a sought-after location, close to local shops, bus service and schools. This impressive four-bedroom duplex will satisfy a wide range of personal and family needs.

## Features:

- 4 bedrooms with built ins, en-suite with walk in robe and stylish enclosed balcony as a parents retreat.
- Spacious open plan family and meals area adjoins kitchen.
- Gourmet kitchen with Caesar stone, stainless steel gas cooktop and dishwasher.
- BBQ Ready full glass enclosed sunroom adjoins open living area for entertaining.
- Upstirs have study area.
- Fully tiled bathroom.
- Main bathroom, ensuite, third toilet and internal laundry all with window.

4 🕒 2 🖺 1 🖨

**Price**: \$875,000

View: https://www.spgr.com.au/6395203

Bi Chen (peter) Zhang 9688 2097

Disclaimer- Floor Plan measurements are approximate and are for illustrative purposes only. While we cannot doubt the floor plans accuracy, we make no guarantee, warranty or representation as to the accuracy and completeness of the floor plan