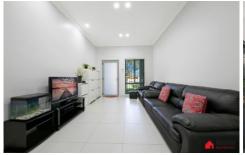

## Features:

- 4 bedrooms with built ins, en-suite with walk in robe and stylish enclosed balcony as a parents retreat.
- Spacious open plan family and meals area adjoins kitchen.
- Gourmet kitchen with Caesar stone, stainless steel gas cooktop and dishwasher.
- BBQ Ready full glass enclosed sunroom adjoins open living area for entertaining.
- Upstirs have study area.
- Fully tiled bathroom.
- Main bathroom, ensuite, third toilet and internal laundry all with window.