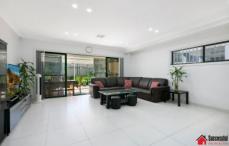

## Features:

- 4 bedrooms with built ins, en-suite with walk in robe and stylish enclosed balcony as a parents retreat.
- Spacious open plan family and meals area adjoins kitchen.
- Gourmet kitchen with Caesar stone, stainless steel gas cooktop and dishwasher.
- BBQ Ready full glass enclosed sunroom adjoins open living area for entertaining.
- Upstirs have study area.
- Fully tiled bathroom.
- Main bathroom, ensuite, third toilet and internal laundry all with window.