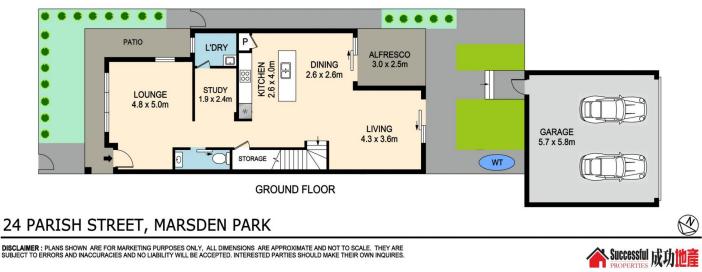

gas cook top, stainless steel appliances (Dishwasher/Oven) and overhead

cupboards for extra storage.

- Internal laundry, study nook and powder room on the lower level.

- Separate lounge and family area

## **Price :** \$ 795,000

View : https://www.spgr.com.au/6405800

Successful Properties 9688 2097

FIRST FLOOR

DISCLAIMER : PLANS SHOWN ARE FOR MARKETING PURPOSES ONLY, ALL DIMENSIONS ARE APPROXIMATE AND NOT TO SCALE. THEY ARE SUBJECT TO ERRORS AND INACCURACIES AND NO LIABILITY WILL BE ACCEPTED. INTERESTED PARTIES SHOULD MAKE THEIR OWN INQUIRES.