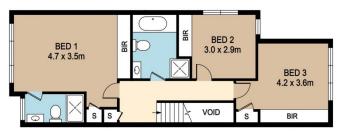

- Three generous sized bedrooms, master with ensuite.

- All Bedrooms include mirrored built-in robes with drawers, shelves and

hanging rail

- Modern open plan kitchen with glass splash, 20 mm stone bench top,

## **Price :** \$ 795,000

View : https://www.spgr.com.au/6405800

Successful Properties 9688 2097

FIRST FLOOR

DISCLAIMER : PLANS SHOWN ARE FOR MARKETING PURPOSES ONLY, ALL DIMENSIONS ARE APPROXIMATE AND NOT TO SCALE. THEY ARE SUBJECT TO ERRORS AND INACCURACIES AND NO LIABILITY WILL BE ACCEPTED. INTERESTED PARTIES SHOULD MAKE THEIR OWN INQUIRES.