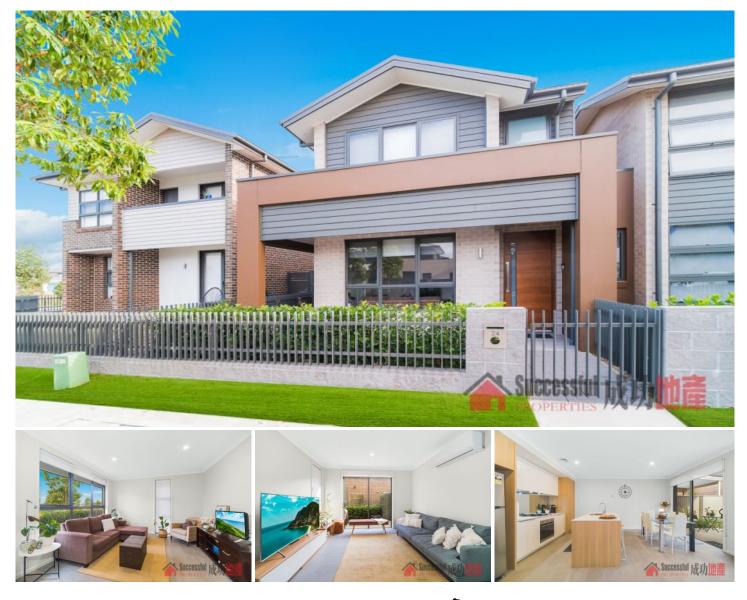

## 24 Parish Street Marsden Park NSW

Conveniently located in the heart of Elera Marsden Park, this rare found is just behind the new local shopping village which its under construction. This property offers family living design and quality inclusions built with high ceilings and functional floor plan.

- Three generous sized bedrooms, master with ensuite.

- All Bedrooms include mirrored built-in robes with drawers, shelves and

hanging rail

- Modern open plan kitchen with glass splash, 20 mm stone bench top,

gas cook top, stainless steel appliances (Dishwasher/Oven) and overhead

cupboards for extra storage.

- Internal laundry, study nook and powder room on the lower level.

- Separate lounge and family area