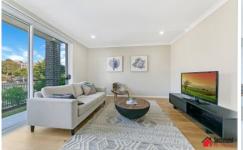

## Features:

- Open plan living and dining seamless flow to alfresco and enclosed rear yard
- Modern stone kitchen with gas cooking and breakfast bar
- Spacious master room with ceiling fan, large walk in wardrobe, twin ensuite and own balcony
- Well sized bedrooms both with mirrored built-ins
- Separate study node downstairs
- High ceilings in both ground floor and first floor
- Two modern bathrooms, plus a third toilet on the ground floor
- Ducted air-conditioning, alarm system, automatic lock up garage.