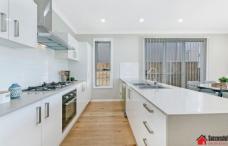

## Features:

- Open plan living and dining seamless flow to alfresco and enclosed rear yard
- Modern stone kitchen with gas cooking and breakfast bar
- Spacious master room with ceiling fan, large walk in wardrobe, twin ensuite and own balcony
- Well sized bedrooms both with mirrored built-ins
- Separate study node downstairs
- High ceilings in both ground floor and first floor
- Two modern bathrooms, plus a third toilet on the ground floor
- Ducted air-conditioning, alarm system, automatic lock up garage.