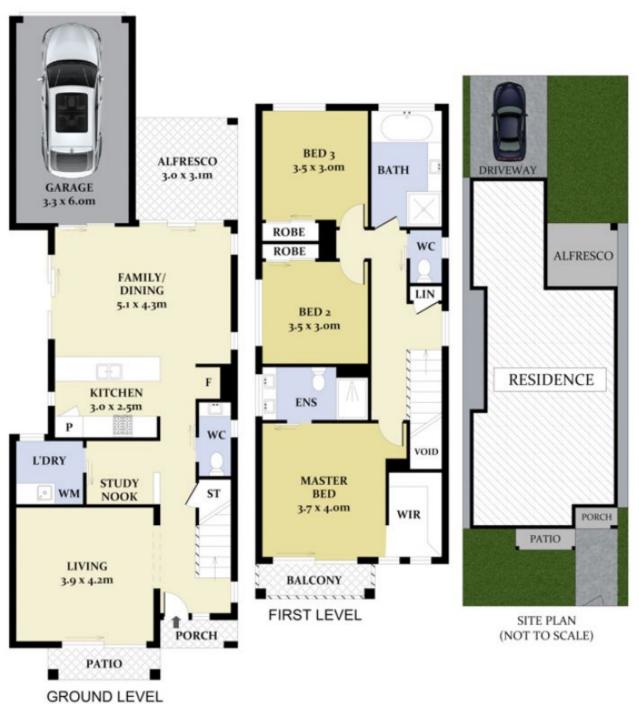

## 21 Grazier Road Rouse Hill NSW

This quality finishing family home is positioned in a short stroll from the Rouse Hill Metro Station, Rouse Hill Town Centre, T-way lines and local bus stops, ideally suited to a family looking for a low maintenance as well as investors.

## Features:

- Open plan living and dining seamless flow to alfresco and enclosed rear yard
- Modern stone kitchen with gas cooking and breakfast bar
- Spacious master room with ceiling fan, large walk in wardrobe, twin ensuite and own balcony
- Well sized bedrooms both with mirrored built-ins
- Separate study node downstairs
- High ceilings in both ground floor and first floor
- Two modern bathrooms, plus a third toilet on the ground floor
- Ducted air-conditioning, alarm system, automatic lock up garage.