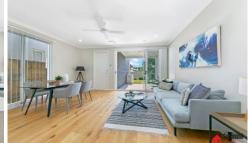

## Features:

- Open plan living and dining seamless flow to alfresco and enclosed rear yard
- Modern stone kitchen with gas cooking and breakfast bar
- Spacious master room with ceiling fan, large walk in wardrobe, twin ensuite and own balcony
- Well sized bedrooms both with mirrored built-ins
- Separate study node downstairs
- High ceilings in both ground floor and first floor
- Two modern bathrooms, plus a third toilet on the ground floor
- Ducted air-conditioning, alarm system, automatic lock up garage.