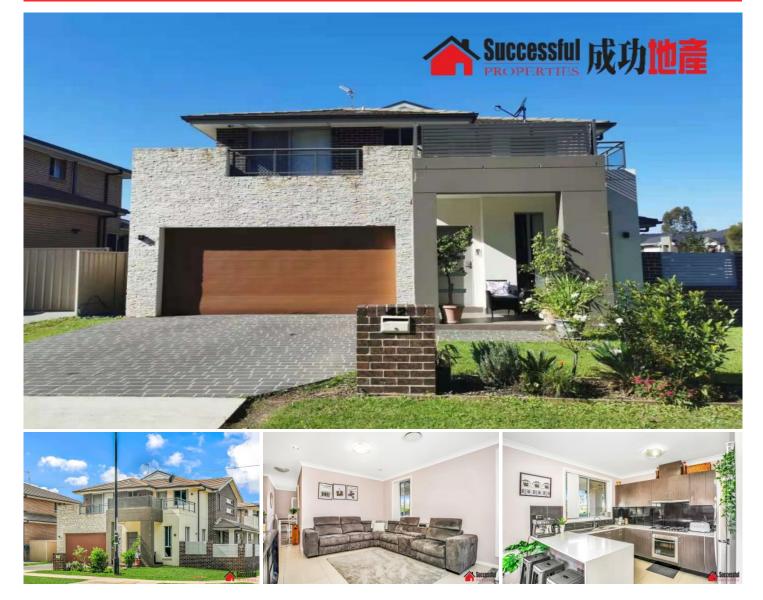

## 42 Fyfe Road Kellyville Ridge NSW

Successful Properties Group is proud to present this beautifully built quality home. Full of luxury features like no other situated on a convenient and peaceful location within close reach to all local amenities, primary school and major transport hubs.

Features include:

- Torrens Title (NO STRATA)
- 5 good size Bedrooms all with built ins
- Master bedroom with private ensuite
- Amazing balcony size close to 37sqm
- Full size bathroom with shower downstairs for guests/parents' room
- Quality timber and tile flooring
- Ducted Air-conditioning
- High ceilings with energy efficient LED down lights
- European kitchen with top of the range appliances

 Price
 : \$ 1,105,088

 Land Size
 : 326 sqm

 View
 : https://www.spgr.com.au/6410914

Wenzhuo (alice) Wang 0432182273

DISCLAIMER: Whilst we deem this information to be reliable, we cannot guarantee its accuracy and accept no responsibility for such. Interested persons should rely on their own enquiries.