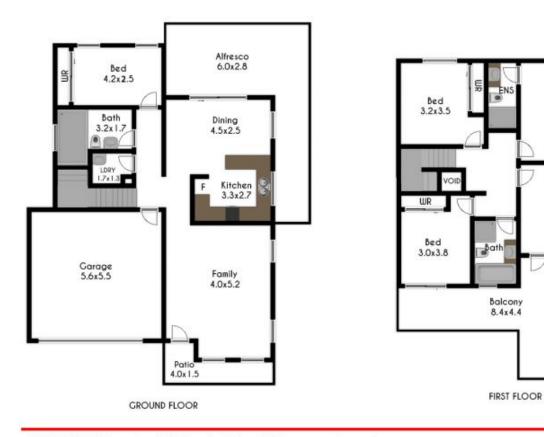

ville Ridge NSW

Successful Properties Group is proud to present this beautifully built quality home. Full of luxury features like no other situated on a convenient and peaceful location within close reach to all local amenities, primary school and major transport hubs.

Features include:

- Torrens Title (NO STRATA)
- 5 good size Bedrooms all with built ins
- Master bedroom with private ensuite
- Amazing balcony size close to 37sqm
- Full size bathroom with shower downstairs for guests/parents' room
- Quality timber and tile flooring
- Ducted Air-conditioning
- High ceilings with energy efficient LED down lights
- European kitchen with top of the range appliances



 Price
 : \$ 1,105,088

 Land Size
 : 326 sqm

 View
 : https://www.spgr.com.au/6410914



Wenzhuo (alice) Wang 0432182273



DISCLAIMER: Whilst we deem this information to be reliable, we cannot guarantee its accuracy and accept no responsibility for such. Interested persons should rely on their own enquiries.



Bed 3.9x4.2

Bed 3.9x3.8

WR

WR