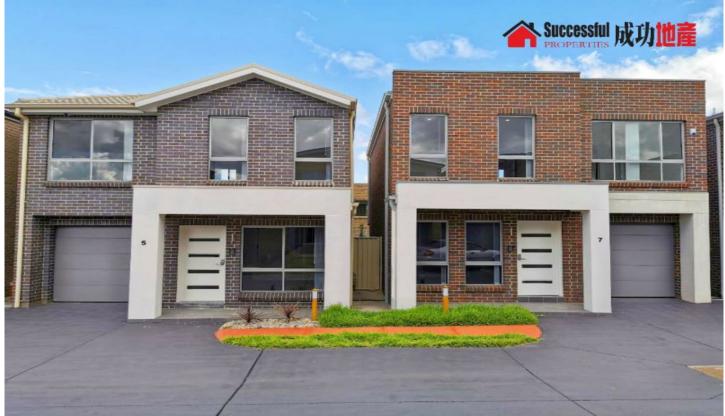

## Townhouse/27 Boundary Road Schofields NSW

This contemporary townhouse comes with full turn-key finishes. Easy get to new Tallawong Metro Rail Station and existing Schofileds train station, a short drive to Rouse Hill Shopping Centre, and Sydney business park. Once construction is completed all you need to do is move in.

## **Features**

- Contemporary dual level design
- Kitchen with Stone bench top & stainless steel appliances including dishwasher
- Ensuite and built in robe to master bedroom
- Ducted reverse cycle air conditioning;
- Built-in robes with mirror finish
- Gas hot water system, window furnishings, alarm system
- Internal access to garage plus car space
- Storage space, landscaping and fencing