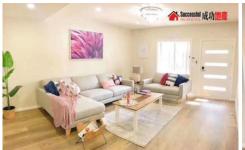

## **Features**

- Contemporary dual level design
- Kitchen with Stone bench top & stainless steel appliances including dishwasher
- Ensuite and built in robe to master bedroom
- Ducted reverse cycle air conditioning;
- Built-in robes with mirror finish
- Gas hot water system, window furnishings, alarm system
- Internal access to garage plus car space
- Storage space, landscaping and fencing