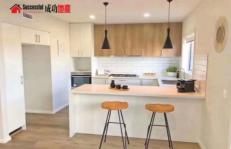

## **Features**

- Contemporary dual level design
- Kitchen with Stone bench top & stainless steel appliances including dishwasher
- Ensuite and built in robe to master bedroom
- Ducted reverse cycle air conditioning;
- Built-in robes with mirror finish
- Gas hot water system, window furnishings, alarm system
- Internal access to garage plus car space
- Storage space, landscaping and fencing