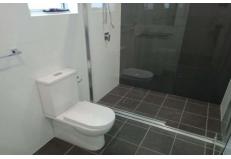

## Features:

- ? Well presented kitchen with gas cooktop
- ? Modern bathroom
- ? Built-in robe to both bedrooms
- ? Vertical blinds
- ? Spacious lounge with split system air-conditioning & heating
- ? Timber floorboards throughout living area and bedrooms
- ? Security alarm system
- ? Electronic digital door lock