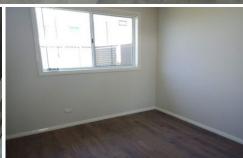

## Features:

- ? Well presented kitchen with gas cooktop
- ? Modern bathroom
- ? Built-in robe to both bedrooms
- ? Vertical blinds
- ? Spacious lounge with split system air-conditioning & heating
- ? Timber floorboards throughout living area and bedrooms
- ? Security alarm system
- ? Electronic digital door lock