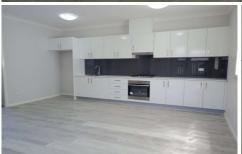

## Features:

- ? Well presented kitchen with gas cooktop
- ? Modern bathroom
- ? Built-in robe to both bedrooms
- ? Vertical blinds
- ? Spacious lounge with split system air-conditioning & heating
- ? Timber floorboards throughout living area and bedrooms
- ? Security alarm system
- ? Electronic digital door lock