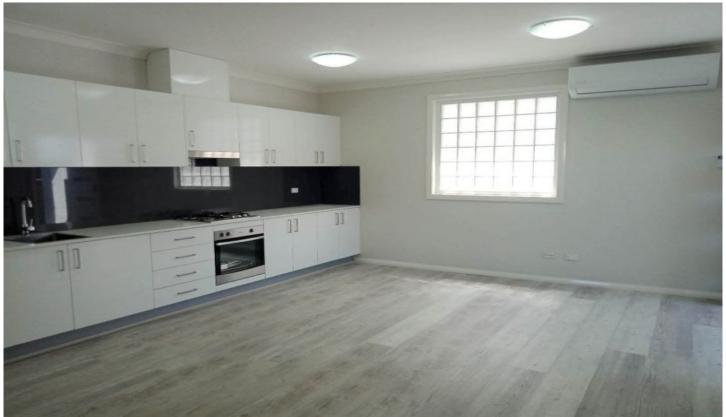

## Features:

- ? Well presented kitchen with gas cooktop
- ? Modern bathroom
- ? Built-in robe to both bedrooms
- ? Vertical blinds
- ? Spacious lounge with split system air-conditioning & heating
- ? Timber floorboards throughout living area and bedrooms
- ? Security alarm system
- ? Electronic digital door lock