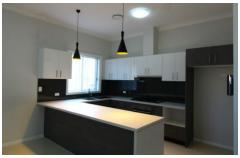

## Features include:

- 4 good size bedrooms
- Built-in robes with mirror finish to all bedrooms
- En-suite to main bedroom
- Wooden laminate flooring to all bedrooms
- 2 contemporary bathrooms plus 3rd guest toilet downstairs
- Upgraded stone bench top & stainless steel appliances including dishwasher
- Gas cook tops
- Polished floor tiles to living & kitchen zones
- Ducted air conditioning system
- Gas hot water system
- Internal access to single garage plus one car space