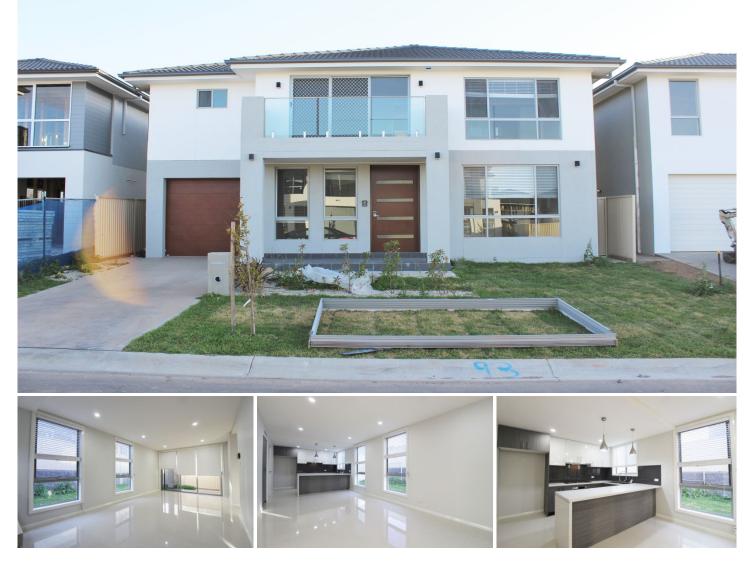

## 25 Hazelbrook Street The Ponds NSW

This modern home offers the best of contemporary design and functionality.

Premiere Location surrounded by quality homes and attractive streetscapes.

In catchment of The Ponds High School and Riverbank Primary School.

## Features:

- 4 Bedrooms with mirrored built in robes, master with walk in-robe, ensuite

- Good size bedrooms, timber flooring upstairs, tiled floor at downstairs area

- Ducted air conditioning with rumpus area
- Open plan living and dining with downlights throughout
- Fully equipped kitchen with gas cooking and stone bench

## 4 🛤 3 🚔 1 🚘

View : https://www.spgr.com.au/6438342