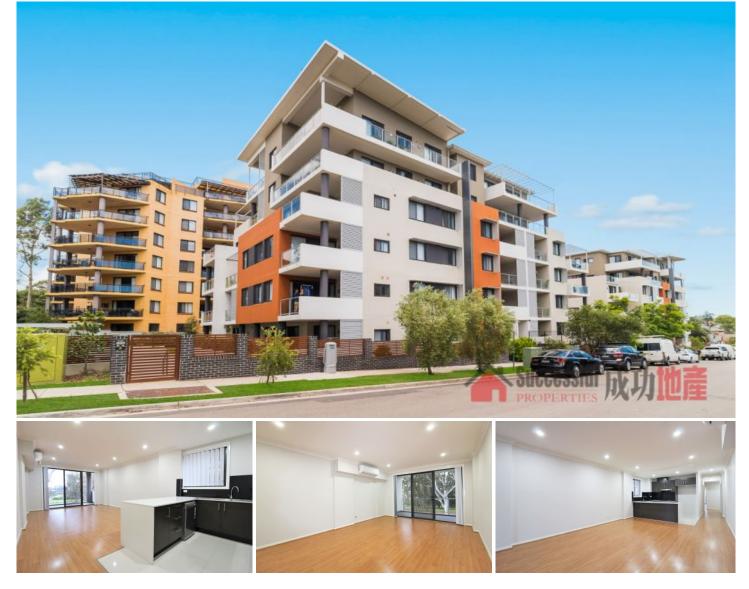

## 211/2-4 Amos Street Parramatta NSW

Westmead Public School & Parramatta High School Catchment!

This stylish apartment is within an ultimate location! Only minutes' stroll away from Parramatta Westfield shopping centre, local golf club and parkland. Close to Westmead Private Hospital, Public Hospital and The Children's Hospital. Short walk to Parramatta CBD and Westmead or Parramatta Train Station.

Great Features include:

- \* Large living space with sunlight
- \* Spacious bedroom
- \* Gas kitchen with stainless steel appliances including dishwasher
- \* Contemporary bathroom with bathtub
- \* 2 Good sized balconies perfect for entertainment