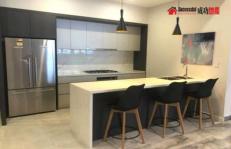

## **Features**

- Contemporary dual level design
- Kitchen with Stone bench top & stainless steel appliances including dishwasher
- Ensuite and built in robe to master bedroom
- Ducted reverse cycle air conditioning
- Built-in robes with mirror finish
- Gas hot water system, window furnishings, alarm system
- Internal access to garage plus car space
- Storage space, landscaping and fencing