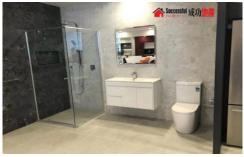

## **Features**

- Contemporary dual level design
- Kitchen with Stone bench top & stainless steel appliances including dishwasher
- Ensuite and built in robe to master bedroom
- Ducted reverse cycle air conditioning
- Built-in robes with mirror finish
- Gas hot water system, window furnishings, alarm system
- Internal access to garage plus car space
- Storage space, landscaping and fencing