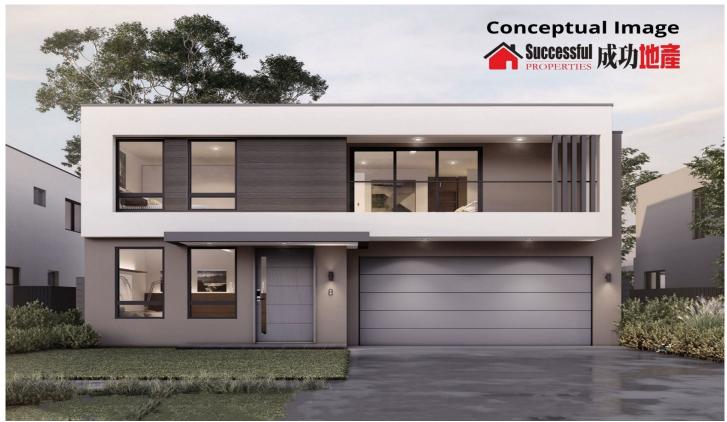

## Lot 45/78 Boundary Road Schofields NSW

This house comes with full turn-key finishes. Easy get to new Tallawong Metro Rail Station and existing Schofileds train station, a short drive to Rouse Hill Shopping Centre, and Sydney business park. Once construction is completed all you need to do is move in.

## **Features**

- Contemporary dual level design
- Kitchen with Stone bench top & stainless steel appliances including dishwasher
- Ensuite and built in robe to master bedroom
- Ducted reverse cycle air conditioning
- Built-in robes with mirror finish
- Gas hot water system, window furnishings, alarm system
- Internal access to garage plus car space
- Storage space, landscaping and fencing