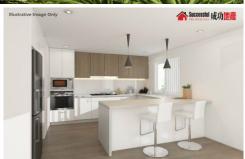

## Inclusions:

- 4 Generous Bedrooms
- Contemporary kitchen with stone benchtops and stainless steel appliances
- Open plan kitchen and dining area which opens to an entertainer's patio
- Ensuite to master bedroom
- Internal access to garage
- Tiled outdoor entertaining space