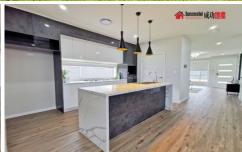

## Features:

- Generous areas integrating open plan living, dining and kitchens
- Fully equipped kitchen with 40mm Luna White bench-tops, premium stainless steel appliances, gas cook top, range hood, oven and dishwasher