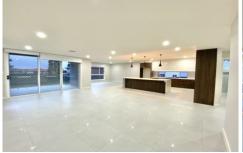

## **INTERIOR FEATURES:**

- Generous Living, open plan living integrating, kitchen, dining, and outdoor spaces
- Featuring 40mm stone benchtop
- Stainless-steel appliances, including dishwasher, range

5 🕮 3 🟪 2 😭