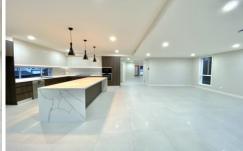

## **INTERIOR FEATURES:**

- Generous Living, open plan living integrating, kitchen, dining, and outdoor spaces
- Featuring 40mm stone benchtop
- Stainless-steel appliances, including dishwasher, range

5 🕮 3 🟪 2 😭