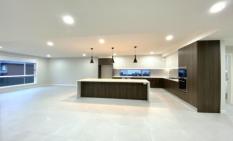

## **INTERIOR FEATURES:**

- Generous Living, open plan living integrating, kitchen, dining, and outdoor spaces
- Featuring 40mm stone benchtop
- Stainless-steel appliances, including dishwasher, range

5 🕮 3 🟪 2 😭