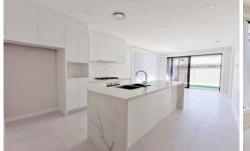

## This home offers:

- \* Open plan living, dining, and kitchen
- \* Gas Cooking, generous storage space
- \* Modern kitchen with 40mm stone benchtop & stainless steel appliances
- \* Ensuite to master bedroom, bedrooms with carpeted flooring
- \* Mirrored built-in wardrobes
- \* Ducted Air conditioning
- \* Single lock up garage with front car space
- \* Covered outdoor courtyard