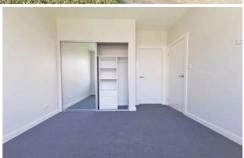

## This home offers:

- \* Open plan living, dining, and kitchen
- \* Gas Cooking, generous storage space
- \* Modern kitchen with 40mm stone benchtop & stainless steel appliances
- \* Ensuite to master bedroom, bedrooms with carpeted flooring
- \* Mirrored built-in wardrobes
- \* Ducted Air conditioning
- \* Single lock up garage with front car space
- \* Covered outdoor courtyard