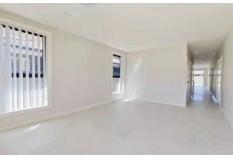

## This home offers:

- \* Open plan living, dining, and kitchen
- \* Gas Cooking, generous storage space
- \* Modern kitchen with 40mm stone benchtop & stainless steel appliances
- \* Ensuite to master bedroom, bedrooms with carpeted flooring
- \* Mirrored built-in wardrobes
- \* Ducted Air conditioning
- \* Single lock up garage with front car space
- \* Covered outdoor courtyard