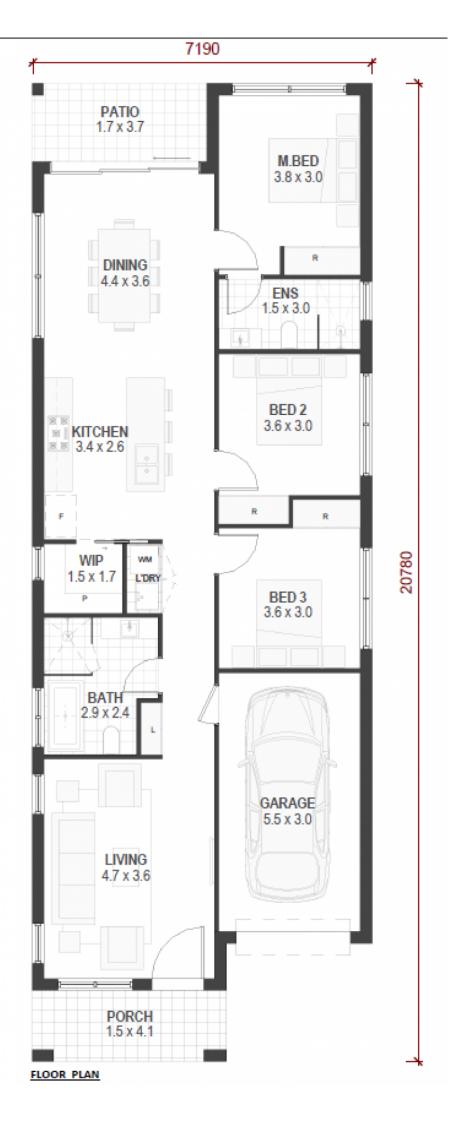

## 15 Hemlock Street Marsden Park NSW

Please click "Contact Agent/Book An Inspection" to arrange a private inspection for this property.

3 Bedroom residence located less than 10 minutes drive to lifestyle amenities like Costco wholesale center, Food and cafe outlets, and IKEA.

## This home offers:

- \* Open plan living, dining, and kitchen
- \* Gas Cooking, generous storage space
- \* Modern kitchen with 40mm stone benchtop & stainless steel appliances
- \* Ensuite to master bedroom, bedrooms with carpeted flooring
- \* Mirrored built-in wardrobes
- \* Ducted Air conditioning
- \* Single lock up garage with front car space
- \* Covered outdoor courtyard

3 📭 2 🖺 2 🖨

Building Size: 140 sqm

View: https://www.spgr.com.au/6473309