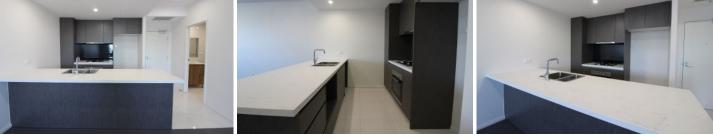

- 1 spacious bedroom
- Spacious living room leading to large balcony
- Ducted air conditioning in both living and bedrooms
- Build-in wardrobe

- Modern kitchen with good quality benchtops and stainless steel appliances

- with gas cooking and ducted rangehood
- Security car space