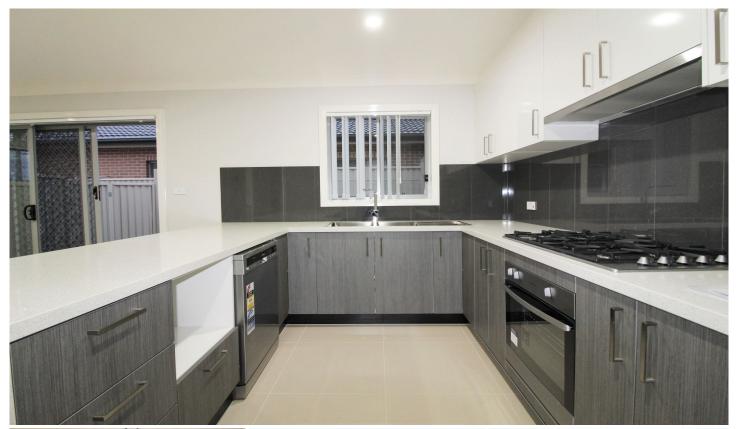

- ? Timber flooring provides a modern undertone to the living areas
- Four generous size bedrooms with built in mirror robes
- Ducted Air conditioning through the house
- Single lock-up garage.
- Gas cooking and stainless steel appliance.
- Marble look benchtop modern kitchen with ample storage
- Ten minutes drive to Rouse Hill Town Centre
- Exclusive living with 5 mins drive to Schofields and the new Tallawong  $\,$