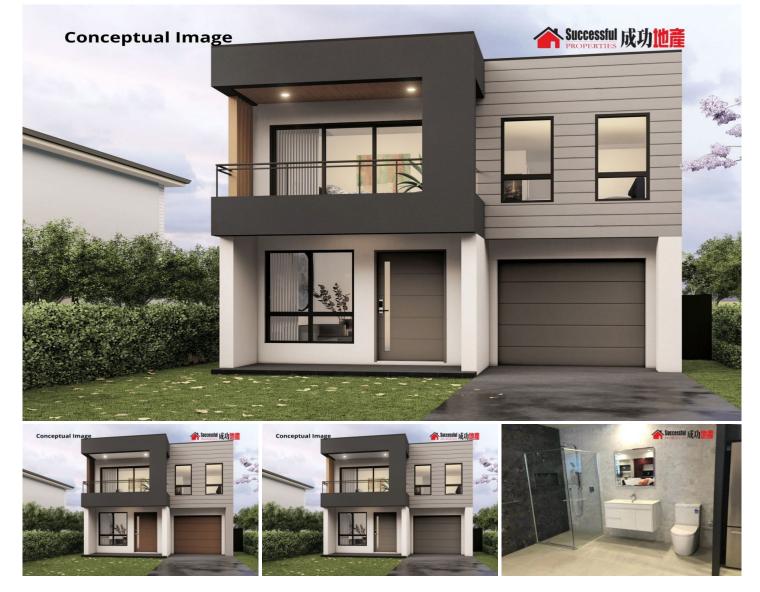

## Lot 12/78 Boundary Road Schofields NSW

This house comes with full turn-key finishes. Easy get to new Tallawong Metro Rail Station and existing Schofileds train station, a short drive to Rouse Hill Shopping Centre, and Sydney business park. Once construction is completed all you need to do is move in.

## Features

- Contemporary dual level design

- Kitchen with Stone bench top & stainless steel appliances including dishwasher

- Ensuite and built in robe to master bedroom
- Ducted reverse cycle air conditioning
- Built-in robes with mirror finish
- Gas hot water system, window furnishings, alarm system
- One bedroom downstairs
- Internal access to garage plus car space
- Storage space, landscaping and fencing