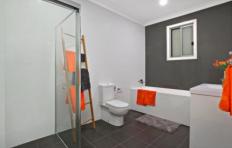

## **Features**

- Kitchen with Stone bench top & stainless steel appliances including dishwasher
- Ensuite and built in robe to master bedroom
- Polished floor tiles to living & kitchen zones
- Ducted reverse cycle air conditioning;
- Built-in robes with mirror finish
- Gas hot water system, window furnishings, alarm system
- Internal access to garage plus car space
- Storage space, landscaping and fencing