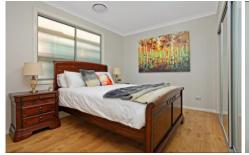

## **Features**

- Kitchen with Stone bench top & stainless steel appliances including dishwasher
- Ensuite and built in robe to master bedroom
- Polished floor tiles to living & kitchen zones
- Ducted reverse cycle air conditioning;
- Built-in robes with mirror finish
- Gas hot water system, window furnishings, alarm system
- Internal access to garage plus car space
- Storage space, landscaping and fencing