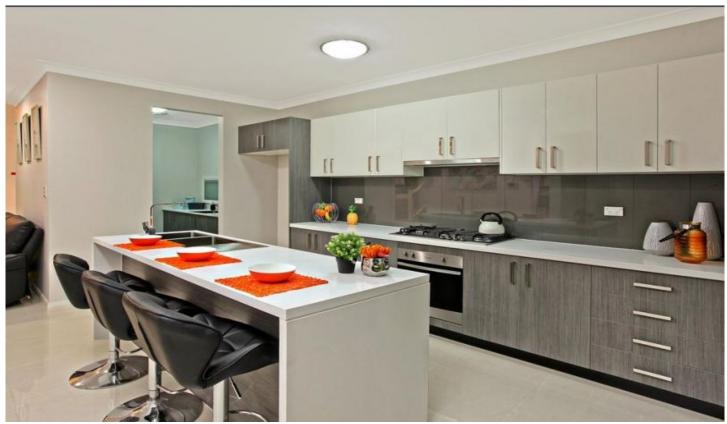

## **Features**

- Kitchen with Stone bench top & stainless steel appliances including dishwasher
- Ensuite and built in robe to master bedroom
- Polished floor tiles to living & kitchen zones
- Ducted reverse cycle air conditioning;
- Built-in robes with mirror finish
- Gas hot water system, window furnishings, alarm system
- Internal access to garage plus car space
- Storage space, landscaping and fencing