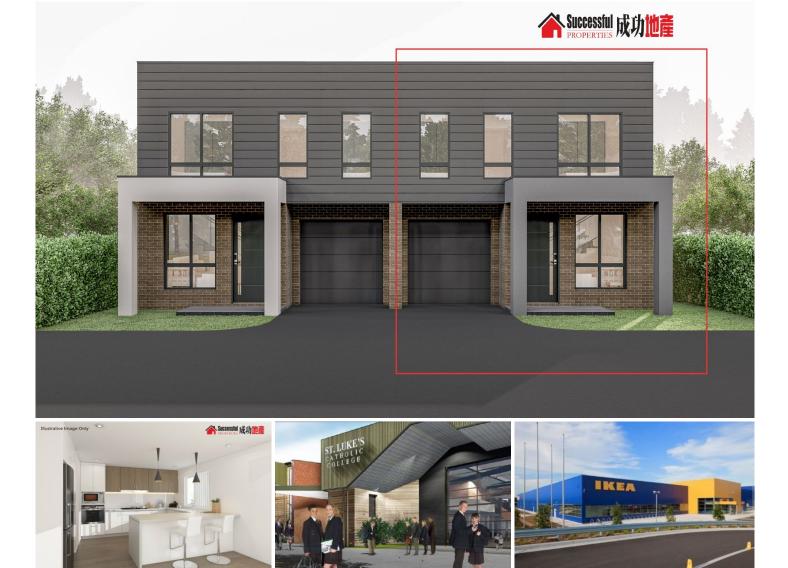

## TH 22 1132 Richmond Road Marsden Park NSW

Conveniently located in the heart of Marsden Park, this rare found townhouse in this popular new suburb is the one you should never miss out!

The price includes Panache inclusion package which worth \$25,000

Inclusions:

- 3 Generous Bedrooms

- Contemporary kitchen with stone benchtops and stainless steel appliances

- Open plan kitchen and dining area which opens to an entertainer's patio

- Ensuite to master bedroom

- Internal access to garage
- Tiled outdoor entertaining space

Price : Contact Agent View : https://www.spgr.com.au/6537018

Successful Properties 9688 2097