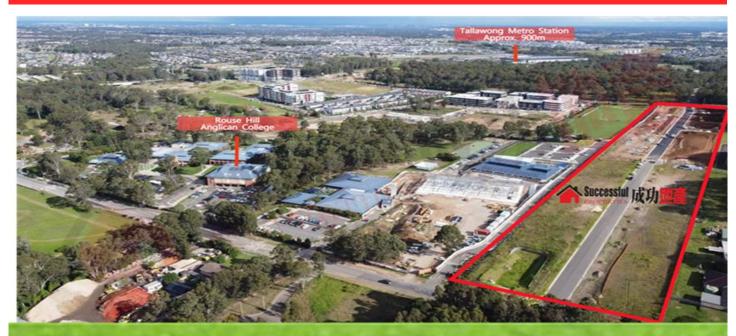

## 116 Cudgegong Road Rouse Hill NSW

Approx. 900M to Tallawong Metro Station! Rare opportunity to have a big land on the fast-growing area.

- R2 Zoning land
- Land size 2362sqm, corner block
- Approx 900m to Tallawong Metro Station and close to future town centre
- Next to Anglican College

Price : Contact Agent Land Size : 2268 sqm

View: https://www.spgr.com.au/sale/nsw/hills/rous

e-hill/residential/land/6563928

Successful Properties 9688 2097