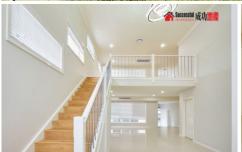

## **Property Features:**

- Total building area 390sqm (41.9sq) approx.
- High ceiling and sun-filled foyer
- Spacious formal living and dining area
- Open plan family, dining and kitchen area
- Two living areas with large windows and one rumpus upstairs
- Modern design kitchen with 40cm stone benchtop and