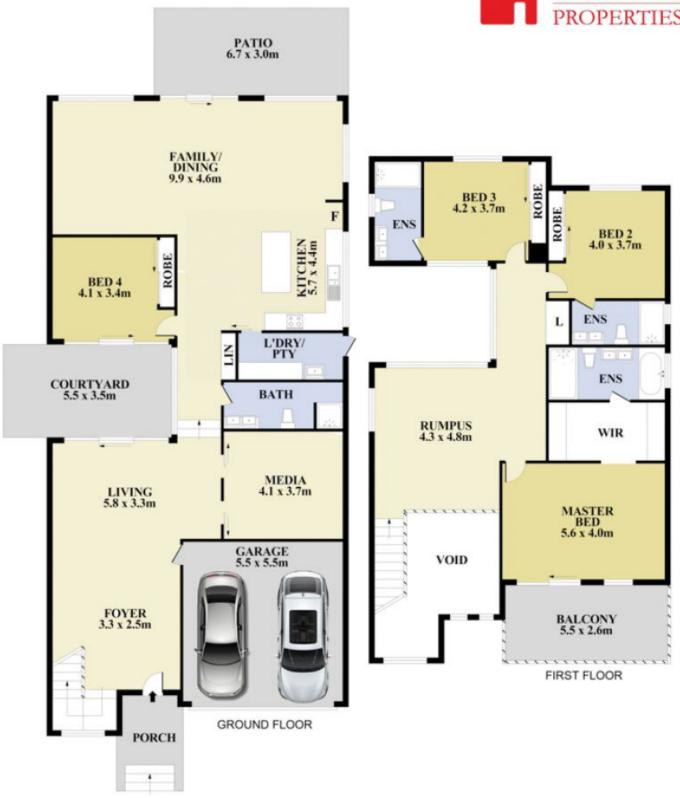

## 58 Centennial Drive The Ponds NSW

Successful Properties Group is proudly to present this 4 bedroom double-storey house in the family friendly suburb, the Ponds. Centrally located and sun-drenched throughout, this spacious, modern design double storey house is ideal for growing family. Its premium setting is within walking distance to Tallawong Metro station, Piddington Street Playground, Riverbank Public School and the Ponds High School.

## **Property Features:**

- Total building area 390sqm (41.9sq) approx.
- High ceiling and sun-filled foyer
- Spacious formal living and dining area
- Open plan family, dining and kitchen area
- Two living areas with large windows and one rumpus upstairs
- Modern design kitchen with 40cm stone benchtop and

4 🕒 4 🚍

**Price** : \$ 1,630,000 **Land Size** : 413 sgm

View: https://www.spgr.com.au/6574494

Donge (candy) Chen

Floor Plan measurements are approximate and are for illustrative purposes only. While we cannot doubt the floor plans accuracy, we make no guarantee, warranty or representation as to the accuracy and completeness of the floor plan