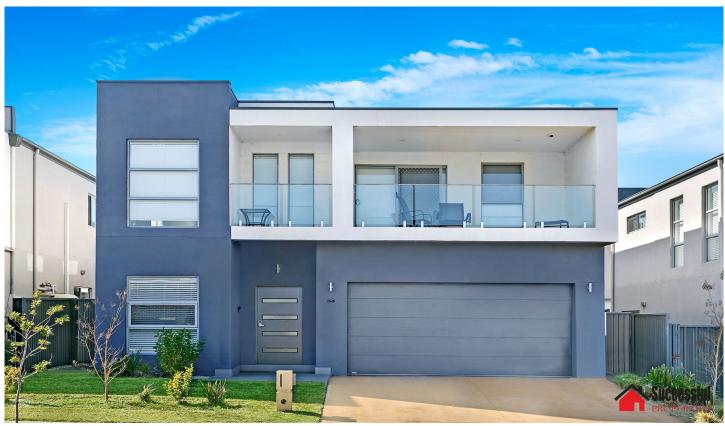

## 58 Centennial Drive The Ponds NSW

Successful Properties Group is proudly to present this 4 bedroom double-storey house in the family friendly suburb, the Ponds. Centrally located and sun-drenched throughout, this spacious, modern design double storey house is ideal for growing family. Its premium setting is within walking distance to Tallawong Metro station, Piddington Street Playground, Riverbank Public School and the Ponds High School.

## **Property Features:**

- Total building area 390sqm (41.9sq) approx.
- High ceiling and sun-filled foyer
- Spacious formal living and dining area
- Open plan family, dining and kitchen area
- Two living areas with large windows and one rumpus upstairs
- Modern design kitchen with 40cm stone benchtop and