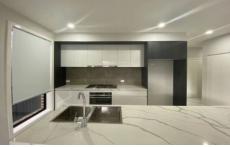

- Tiled flooring at downstairs living areas
- Modern Open plan kitchen and dining area
- Wooden laminated flooring to all bedrooms
- En suite to master bedroom, mirrored wardrobes in bedrooms
- Gas cooking kitchen offer stone bench top & stainless steel appliances
- Single remote garage with internal access
- Internal laundry
- Video intercom and security alarm system