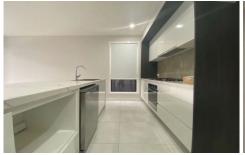

- Tiled flooring at downstairs living areas
- Modern Open plan kitchen and dining area
- Wooden laminated flooring to all bedrooms
- En suite to master bedroom, mirrored wardrobes in bedrooms
- Gas cooking kitchen offer stone bench top & stainless steel appliances
- Single remote garage with internal access
- Internal laundry
- Video intercom and security alarm system