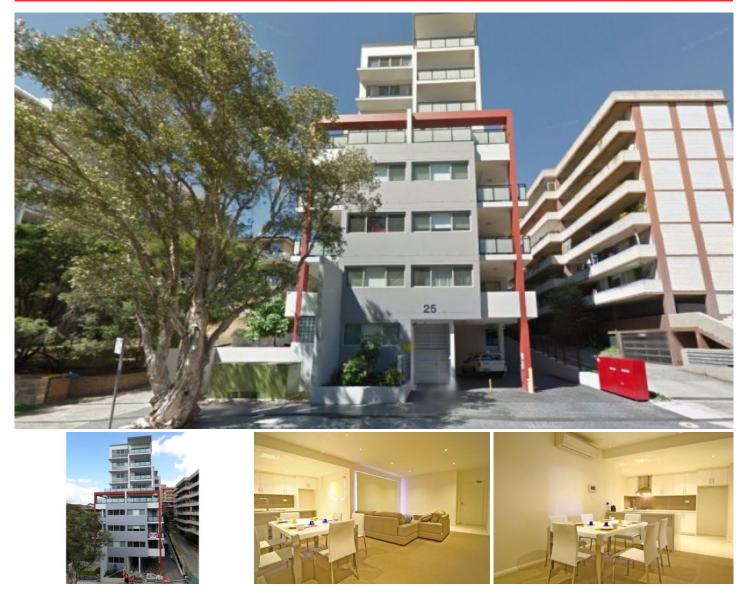

## 301/25 Campbell Street Parramatta NSW

IN LINE WITH OUR COMPANY'S COVID SAFETY PLAN, ONLY DOUBLE VACCINATED ATTENDEES ARE ALLOWED ACCESS AT OPEN HOME INSPECTIONS! MASKS ARE REQUIRED AT ALL TIMES.

Brand New Timber Flooring to replace the current carpet !!!

This modern apartment is only 15 meters opposite to Westfield.

5 minutes walking to Parramatta train station and 2 minutes to Church Street. One of the best location in Parramatta!

2 bedrooms with 2 bathrooms !