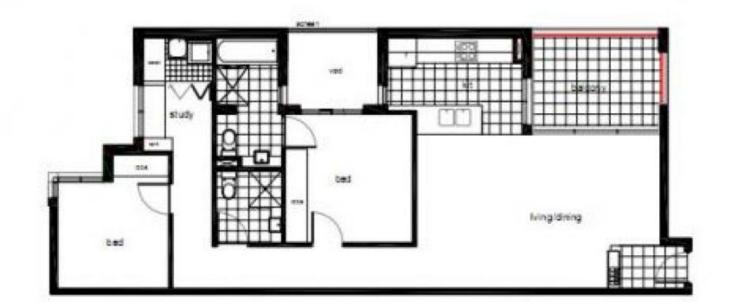

This modern apartment is only 15 meters opposite to Westfield.

5 minutes walking to Parramatta train station and 2 minutes to Church Street. One of the best location in Parramatta!

2 bedrooms with 2 bathrooms !

Other feature:

- Caesar stone bench top and ducted rangehood, windows

in the kitchen and main bathroom