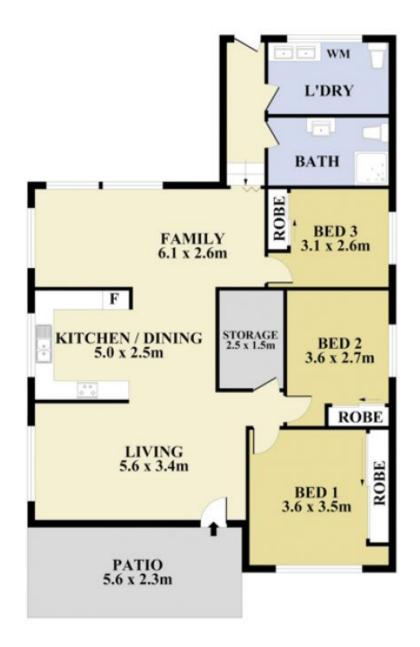

## Features:

- Substantial 550sqm level and easy build block
- 12m frontage
- Open plan lounge and dining, family room
- Renovated kitchen and bathroom
- Three bedrooms with robes
- Garden shed, level child or pet-friendly lawns
- Walk to local village shops, supermarket and train station