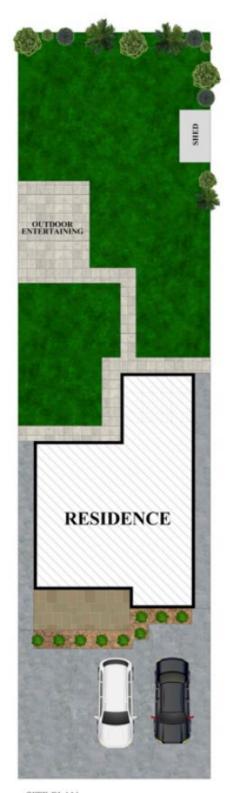

## Features:

- Substantial 550sqm level and easy build block
- 12m frontage
- Open plan lounge and dining, family room
- Renovated kitchen and bathroom
- Three bedrooms with robes
- Garden shed, level child or pet-friendly lawns
- Walk to local village shops, supermarket and train station

3 连 2 🕰

**Price** : \$ 947,000 **Land Size** : 550 sgm

View: https://www.spgr.com.au/6645223

Fanfan (ruby) Sui 9688 2097

SITE PLAN (NOT TO SCALE)