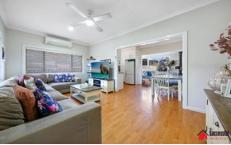

## Features:

- Substantial 550sqm level and easy build block
- 12m frontage
- Open plan lounge and dining, family room
- Renovated kitchen and bathroom
- Three bedrooms with robes
- Garden shed, level child or pet-friendly lawns
- Walk to local village shops, supermarket and train station