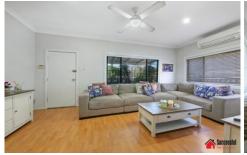

## Features:

- Substantial 550sqm level and easy build block
- 12m frontage
- Open plan lounge and dining, family room
- Renovated kitchen and bathroom
- Three bedrooms with robes
- Garden shed, level child or pet-friendly lawns
- Walk to local village shops, supermarket and train station