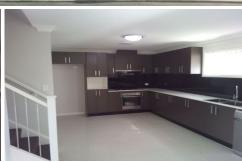

- Walking distance to John Palmer School
- Short drive to Stanhope Shopping Village
- Close to parks
- Short drive to Rouse Hill Shopping Centre

This Townhouse is fully loaded with modern Inclusions:

- 600x600 floor tiles living, dinning and kitchen
- Stainless steel kitchen appliances
- Dishwasher included
- Kitchen with Stone benchtop
- Video intercom
- Security alarm
- Colorbond fencing