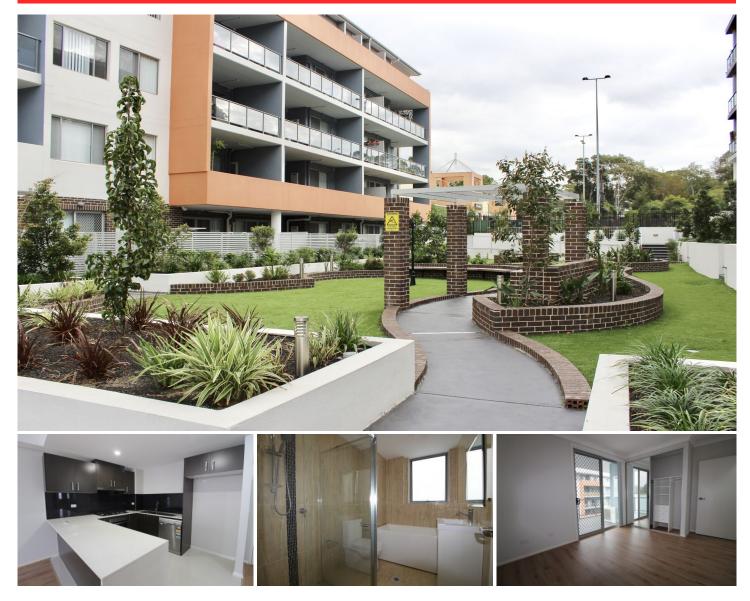

## 304/8D Myrtle Street Prospect NSW

IN LINE WITH OUR COMPANY'S COVID SAFETY PLAN, ONLY DOUBLE VACCINATED ATTENDEES ARE ALLOWED ACCESS AT OPEN HOME INSPECTIONS! MASKS ARE REQUIRED AT ALL TIMES.

Cleverly designed to maximize its generous floor plan. This secured apartment is next to Prospect Woolworth supermarket, about 5 mins drive to Blacktown Westpoint shopping centre, train station and Wet n Wild Water Park!

This is in catchment of top public school - Blacktown south primary school with opportunity classes.

Only 2 mins drive to M4 and Great Western Highway. Bus stop is just at the corner!

Just forget about the gardening hard work and maintenance, move into this spacious and easy living apartment.

## 2 🛤 1 🚰 1 🚘

View : https://www.spgr.com.au/6664264