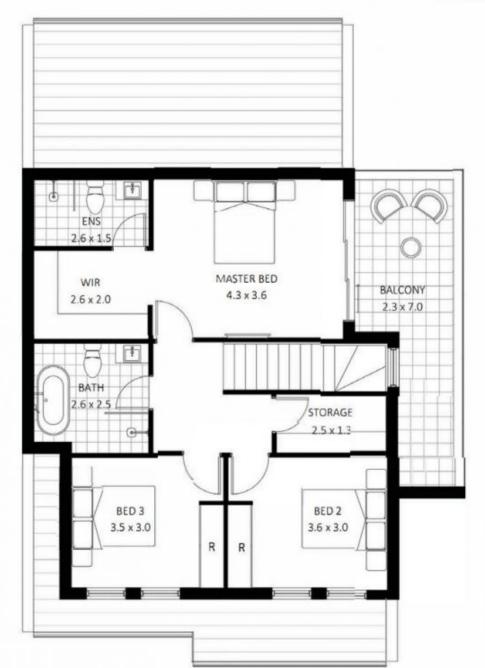

### Features:

- ? Stunning living area enjoys the natural light throughout
- ? One bedroom ground floor plus full size bathroom
- ? Three bedrooms upstairs with beautiful park view
- ? Master room with ensuite & large walk in robe and balcony access

# KEY FEATURE:

- 1. ULTRA MODERN KITCHEN & BATH
- 2. ENERGY EFFICIENT APPLIANCES
- 3. INNOVATIVE DESIGN
- 4. STEPS MAY BE INTRODUCED IN THE HOUSE AND PLANS MAY BE MODIFIED A BIT, DEPENDING ON SITE PROFILE
- 5. ELEVATIONS ARE INDICATIVE

#### KEY FEATURE:

- 1. ULTRA MODERN KITCHEN & BATH
- 2. ENERGY EFFICIENT APPLIANCES
- 3. INNOVATIVE DESIGN
- 4. STEPS MAY BE INTRODUCED IN THE HOUSE AND PLANS MAY BE MODIFIED A BIT, DEPENDING ON SITE PROFILE
- 5. ELEVATIONS ARE INDICATIVE