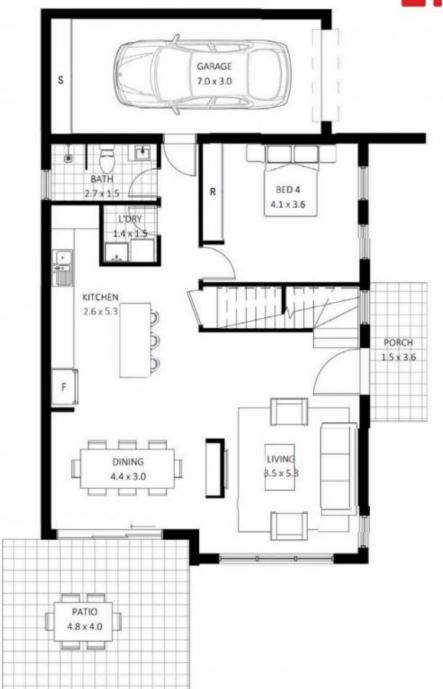

# KEY FEATURE:

- 1. ULTRA MODERN KITCHEN & BATH
- 2. ENERGY EFFICIENT APPLIANCES
- 3. INNOVATIVE DESIGN
- 4. STEPS MAY BE INTRODUCED IN THE HOUSE AND PLANS MAY BE MODIFIED A BIT, DEPENDING ON SITE PROFILE
- 5. ELEVATIONS ARE INDICATIVE

#### KEY FEATURE:

- 1. ULTRA MODERN KITCHEN & BATH
- 2. ENERGY EFFICIENT APPLIANCES
- 3. INNOVATIVE DESIGN
- 4. STEPS MAY BE INTRODUCED IN THE HOUSE AND PLANS MAY BE MODIFIED A BIT, DEPENDING ON SITE PROFILE
- 5. ELEVATIONS ARE INDICATIVE