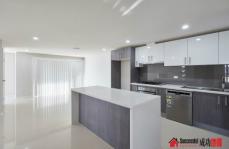

# KEY FEATURE:

- 1. ULTRA MODERN KITCHEN & BATH
- 2. ENERGY EFFICIENT APPLIANCES
- 3. INNOVATIVE DESIGN
- 4. STEPS MAY BE INTRODUCED IN THE HOUSE AND PLANS MAY BE MODIFIED A BIT, DEPENDING ON SITE PROFILE
- 5. ELEVATIONS ARE INDICATIVE

#### KEY FEATURE:

- 1. ULTRA MODERN KITCHEN & BATH
- 2. ENERGY EFFICIENT APPLIANCES
- 3. INNOVATIVE DESIGN
- 4. STEPS MAY BE INTRODUCED IN THE HOUSE AND PLANS MAY BE MODIFIED A BIT, DEPENDING ON SITE PROFILE
- 5. ELEVATIONS ARE INDICATIVE