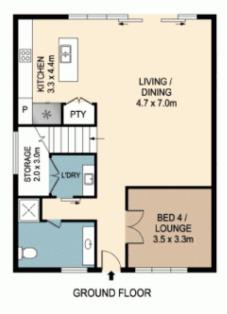

## SITE PLAN

## 74 HEZLETT ROAD, KELLYVILLE

DISCLAIMER: PLANS SHOWN ARE FOR MARKETING PURPOSES ONLY, ALL DIMENSIONS ARE APPROXIMATE AND NOT TO SCALE. THEY ARE SUBJECT TO ERRORS AND INACCURACIES AND NO LIABILITY WILL BE ACCEPTED, INTERESTED PARTIES SHOULD MAKE THEIR OWN INQUIRES.