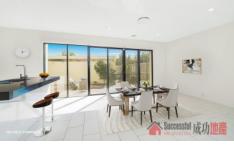

## Internal Features:

- ? Impeccable modern-style home offers open-plan design, high ceilings and LED downlights throughout
- ? Versatile floor plan includes formal lounge room and formal dining room that can be utilised as a family room
- ? Contemporary kitchen features 5 burner gas cooktops,