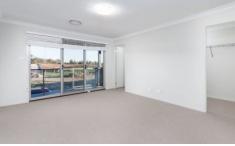

Features?

- Concrete driveway and path to front entry
- Tiles to downstairs living areas with downlights throughout
- Carpet flooring to all bedrooms, built in wardrobes in bedrooms
- Modern Open plan kitchen and dining area
- En suite to master bedroom with WIR
- Striking kitchen offer stone bench top & stainless steel appliances