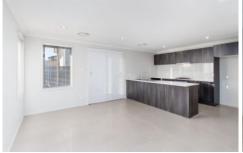

Features?

- Concrete driveway and path to front entry
- Tiles to downstairs living areas with downlights throughout
- Carpet flooring to all bedrooms, built in wardrobes in bedrooms
- Modern Open plan kitchen and dining area
- En suite to master bedroom with WIR
- Striking kitchen offer stone bench top & stainless steel appliances