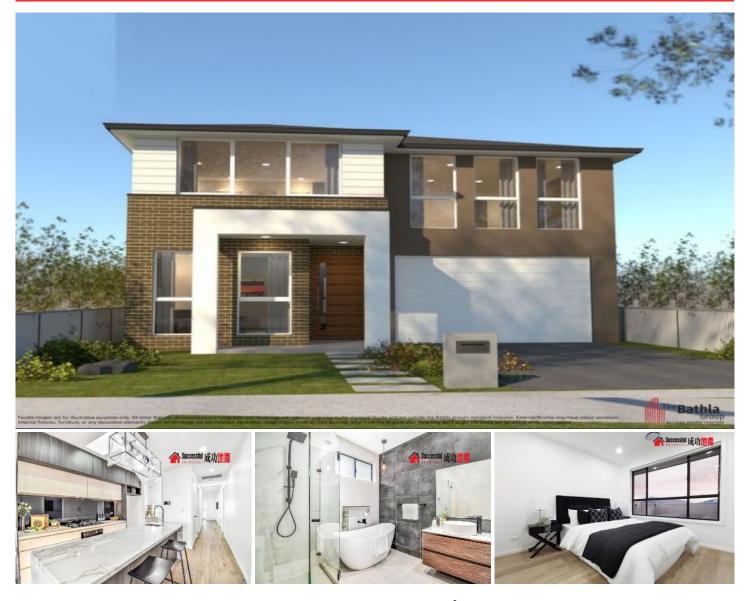

## Lot 22/78 Boundary Road Schofields NSW

This house comes with full turn-key finishes. Easy get to new Tallawong Metro Rail Station and existing Schofileds train station, a short drive to Rouse Hill Shopping Centre, and Sydney business park. Once construction is completed all you need to do is move in.

## Features

- Contemporary dual level design

- Kitchen with Stone bench top & stainless steel appliances including dishwasher

- Ensuite and built in robe to master bedroom
- Ducted reverse cycle air conditioning
- Built-in robes with mirror finish
- Gas hot water system, window furnishings, alarm system
- One bedroom downstairs
- Internal access to garage plus car space
- Storage space, landscaping and fencing