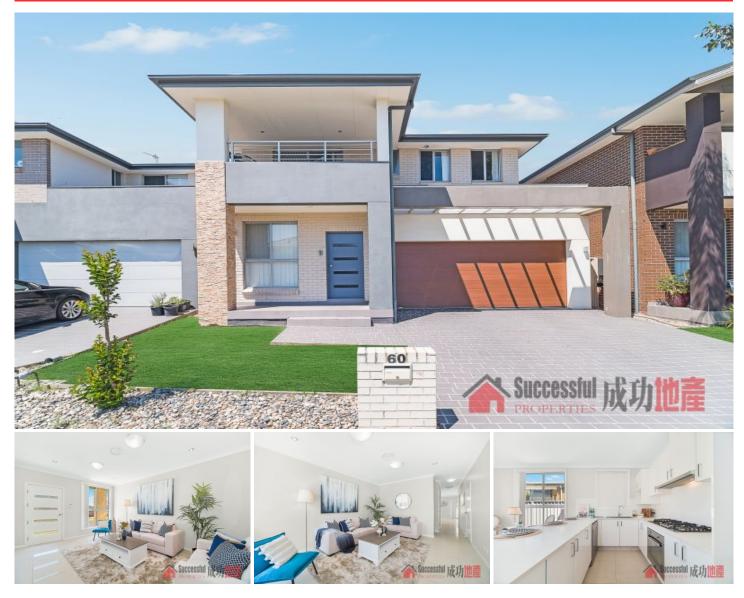

## 60 Rosebrook Avenue Kellyville Ridge NSW

Perfectly positioned in a quiet and friendly neighborhood, the new owner of this double storey house will enjoy all of the benefits of this Kellyville Ridge neighborhood. With walking distance to John Palmer Public School, Stanhope Village, sporting fields, parks and restaurants. This bright and well-maintained house is an excellent opportunity for growing families, downsizers and/or investors.

Property Features Include:

- Sunny Open plan family, dining and kitchen area
- Modern design kitchen with stone benchtop and quality stain steel appliances
- Five spacious bedrooms all with built-in
- One bedroom and bathroom downstairs
- Spacious master bedroom with ensuite and large balcony
- Quality laminated floorings in bedrooms and tile flooring
- throughout living and dining areas
- Ducted Air-conditioning, gas cooking and hot water