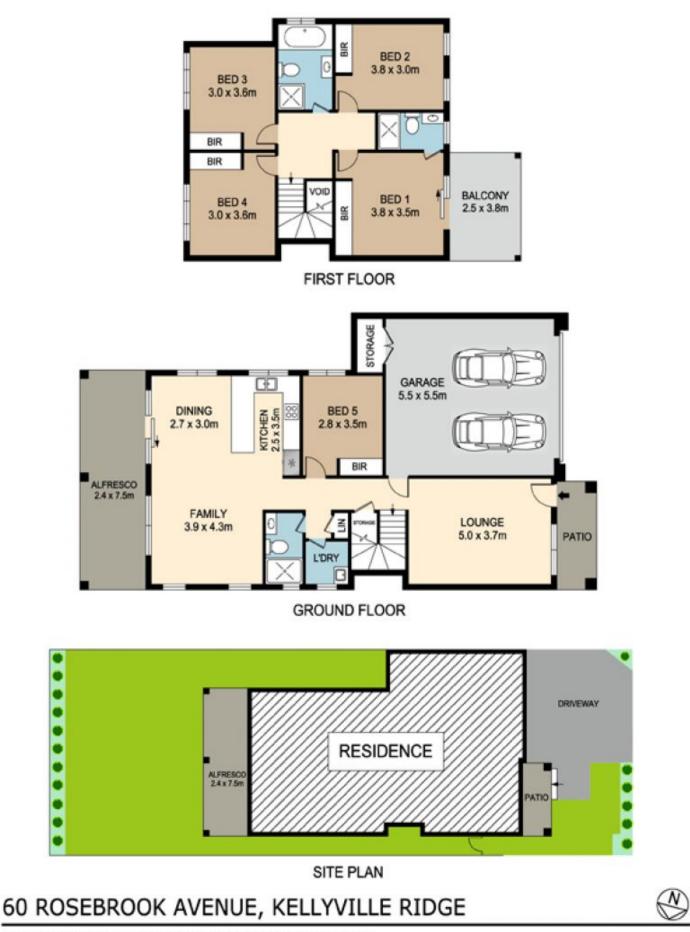

Property Features Include:

- Sunny Open plan family, dining and kitchen area
- Modern design kitchen with stone benchtop and quality stain steel appliances
- Five spacious bedrooms all with built-in
- One bedroom and bathroom downstairs
- Spacious master bedroom with ensuite and large balcony
- Quality laminated floorings in bedrooms and tile flooring
- throughout living and dining areas
- Ducted Air-conditioning, gas cooking and hot water

## Price : \$ 1,325,000 View : https://www.spgr.com.au/6698231

Jinping (emma) Zhang 9688 2097

DISCLAIMER PLANS SHOWN ARE FOR MARKETING PURPOSES ONLY, ALL DIMENSIONS ARE APPROXIMATE AND NOT TO SCALE. THEY ARE SUBJECT TO ERRORS AND INACOURACIES AND NO LIABLITY WILL BE ACCEPTED. INTERESTED PARTIES SHOULD MAKE THEIR OWN INQUIRES.