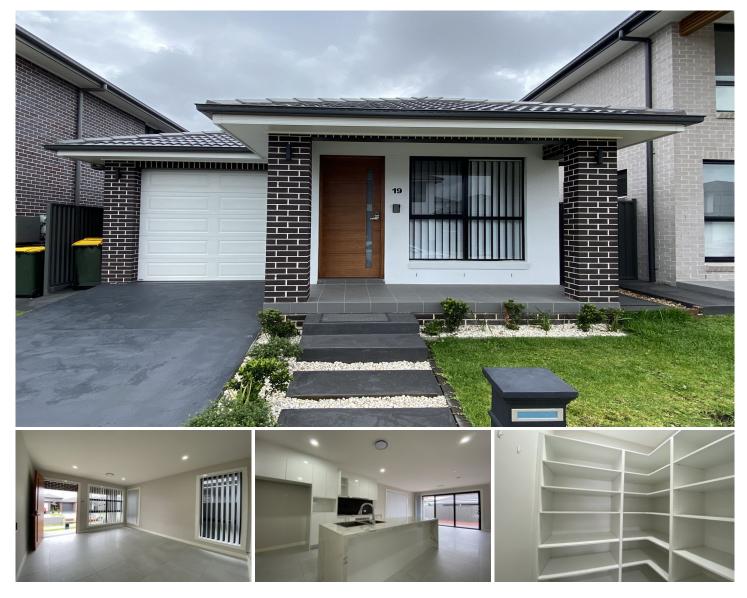

## **19 Brassica Street Marsden Park NSW**

IN LINE WITH OUR COMPANY'S COVID SAFETY PLAN, ONLY DOUBLE VACCINATED ATTENDEES ARE ALLOWED ACCESS AT OPEN HOME INSPECTIONS! MASKS ARE REQUIRED AT ALL TIMES.

3 Bedroom residence located approximately 10 minutes drive to lifestyle amenities like Costco wholesale center, Food and cafe outlets and IKEA.

This home offers:

\* Low maintenance solar power system 6.6kw/h, efficient enery savings

- \* Open plan living, dining and kitchen
- \* Gas Cooking, generous storage space, walk in pantry
- \* Modern kitchen with stone bench top & stainless steel appliances

\* Ensuite to master bedroom, bedrooms with carpeted flooring