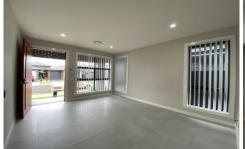

- Low maintenance solar power system 6.6kw/h, efficient enery savings
- Tiled flooring at downstairs living areas
- Modern Open plan kitchen and dining area
- Carpeted flooring to all bedrooms
- En suite to master bedroom, mirrored wardrobes in bedrooms
- Gas cooking kitchen offer stone bench top & stainless