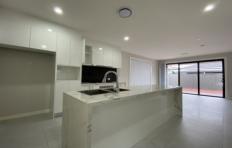

- Low maintenance solar power system 6.6kw/h, efficient enery savings
- Tiled flooring at downstairs living areas
- Modern Open plan kitchen and dining area
- Carpeted flooring to all bedrooms
- En suite to master bedroom, mirrored wardrobes in bedrooms
- Gas cooking kitchen offer stone bench top & stainless