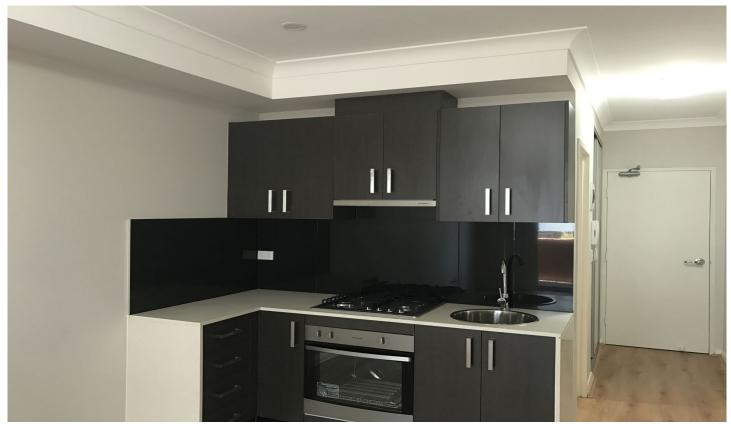

## More features include:

- Modern kitchen with European style appliances including dishwasher
- Gas cooking and instant water heater
- Split system air conditioning
- Contemporary bathroom with laundry space
- Dryer included
- Intercom