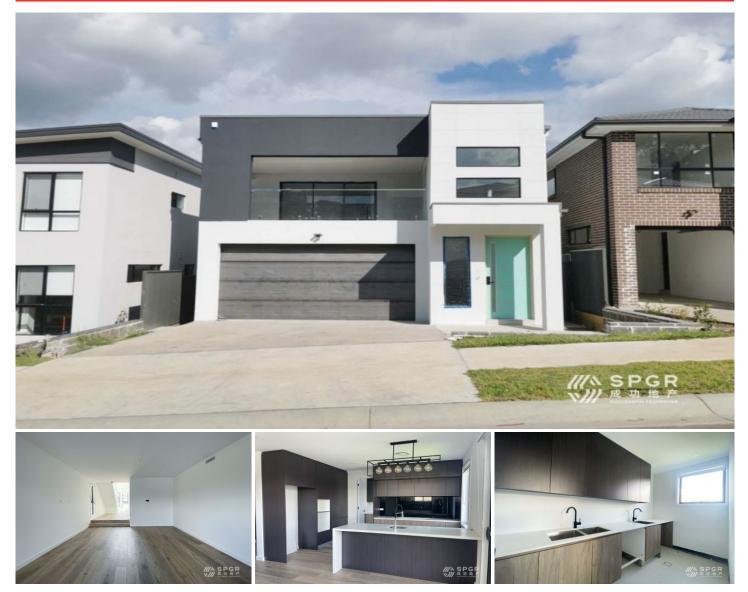

## Lot 37/116 Cudgegong Road Rouse Hill NSW

Ideally situated in the vibrant precinct of Rouse Hill. Offering an extremely convenient lifestyle to the residents.

- Only around 900m to Tallawong Metro Station

## Features:

- Open plan living and dining area with additional entertaining area upstairs

- Laminate flooring throughout the house
- Stunning gourmet kitchen with 40mm stone benchtop,
- quality appliances, and walk in pantry
- 4 generously scaled bedrooms with built-in robes,