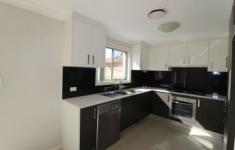

- Good size bedrooms with built in wardrobes
- Master bedroom with ensuite
- Modern style bathrooms
- Spacious modern Kitchen with stainless steel appliances
- Electric oven and gas cook-top
- Reverse cycle air conditioning
- Internal laundry with laundry tub
- Single lock up garage with extra car space outside
- Security alarm
- Video intercom
- Low maintenance courtyard