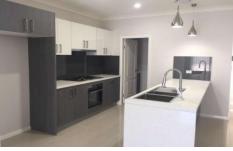

## This home offers:

- \* Open plan living, dining and kitchen
- \* Formal lounge room
- \* Modern kitchen with stone bench top & stainless steel appliances including dishwasher
- \* Walk-in pantry & laundry
- \* Generous size bedrooms with built-in robes
- \* Ensuite to master bedroom
- \* Tiled outdoor entertaining patio
- \* Reverse cycle air conditioning