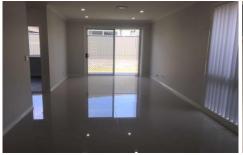

## This home offers:

- \* Open plan living, dining and kitchen
- \* Formal lounge room
- \* Modern kitchen with stone bench top & stainless steel appliances including dishwasher
- \* Walk-in pantry & laundry
- \* Generous size bedrooms with built-in robes
- \* Ensuite to master bedroom
- \* Tiled outdoor entertaining patio
- \* Reverse cycle air conditioning