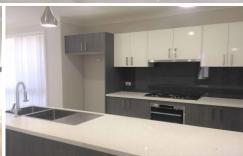

## This home offers:

- \* Open plan living, dining and kitchen
- \* Formal lounge room
- \* Modern kitchen with stone bench top & stainless steel appliances including dishwasher
- \* Walk-in pantry & laundry
- \* Generous size bedrooms with built-in robes
- \* Ensuite to master bedroom
- \* Tiled outdoor entertaining patio
- \* Reverse cycle air conditioning