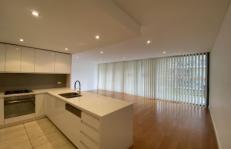

Beautifully finished and with plenty of open space living, features includes:

- Two bedrooms plus study
- Timber flooring with modern gas cooking kitchen
- Open plan living and dining leads out to a big balcony
- Two bedrooms leads out another East facing balcony
- Fully tiled bathrooms with quality fixtures and fittings