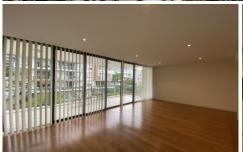

Beautifully finished and with plenty of open space living, features includes:

- Two bedrooms plus study
- Timber flooring with modern gas cooking kitchen
- Open plan living and dining leads out to a big balcony
- Two bedrooms leads out another East facing balcony
- Fully tiled bathrooms with quality fixtures and fittings