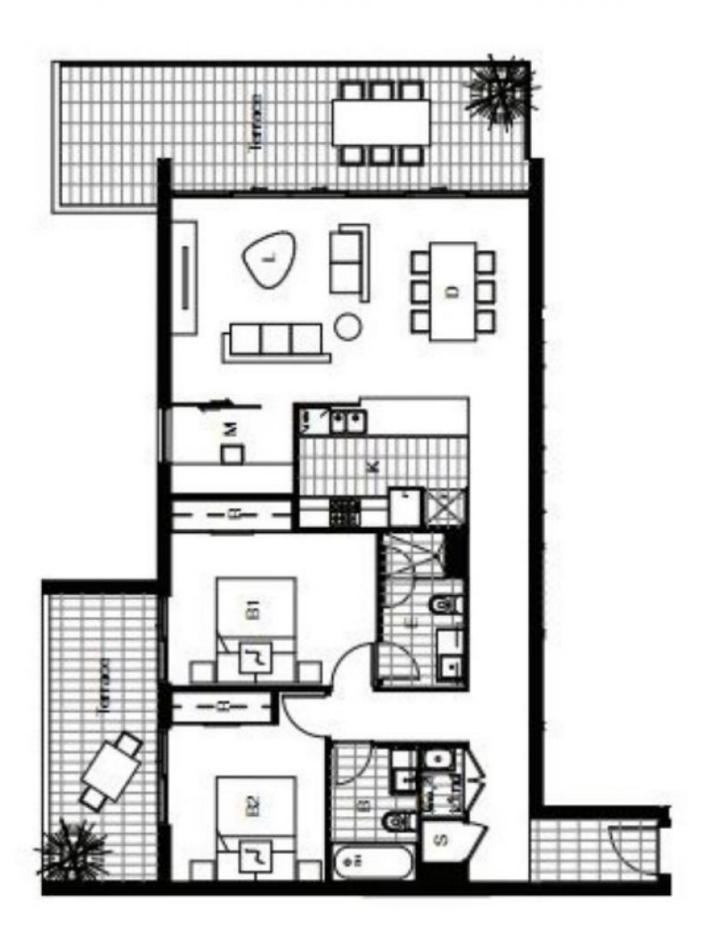

## 514/42 Shoreline Drive Rhodes NSW

Located in the waterfront complex, within walking distance to a host of conveniences and transport. This apartment is placed in the most convenient locale of Rhodes. Near to the waterfront cafes, restaurants, and the footbridge to future Wentworth point Marina Square Shopping Centre, and buses and trains to the CBD, if offers convenient living at your doorstep.

Beautifully finished and with plenty of open space living, features includes:

- Two bedrooms plus study
- Timber flooring with modern gas cooking kitchen
- Open plan living and dining leads out to a big balcony
- Two bedrooms leads out another East facing balcony
- Fully tiled bathrooms with quality fixtures and fittings

2 🛌 2 🟪 1 🗬

View: https://www.spgr.com.au/6826373

Successful Properties 9688 2097